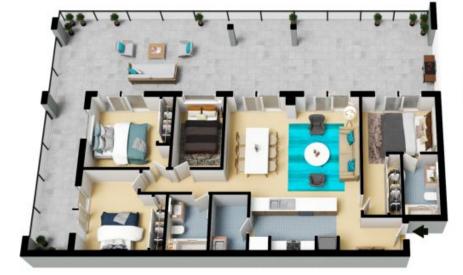

Features of the property include:...

Available Date: 22/04/2024

Price: Bond:

\$990 Per week

\$3,960

805/18-26 Romsey Street Waitara

Internal Living: 101 sqm External Living: 91 sgm Total Living Area: 192 sqm

-

805/18-26 Romsey Street Waitara

N

Internal Living: 101 sqm External Living: 91 sgm Total Living Area: 192 sqm