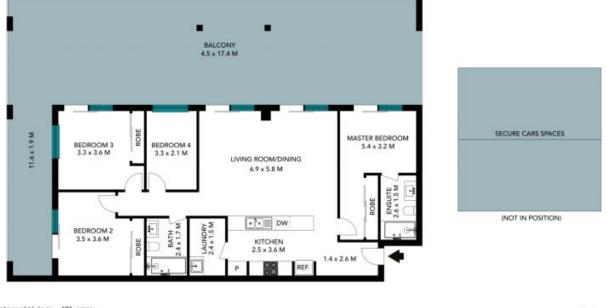

Features of the property include:...

Available Date: 22/04/2024

Price: Bond:

\$990 Per week

\$3,960

805/18-26 Romsey Street Waitara

Internal Living: 101 sqm External Living: 91 sgm Total Living Area: 192 sqm

-

805/18-26 Romsey Street Waitara

N

Internal Living: 101 sqm External Living: 91 sgm Total Living Area: 192 sqm