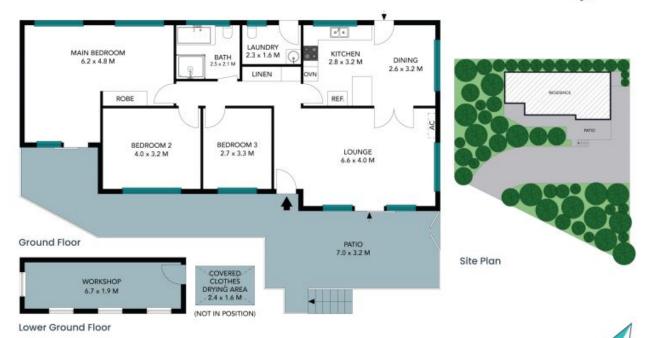

Price: \$1,240,000 Council Rates: \$374.22 p/q Water Rates: \$173.29 p/q

Rhys Christofa 0415 684 877

Brayden Watson 0415 122 733

The site plan and floor plan are not to scale; measurements are indicative and in metres. Bushes and trees are placed for illustration purposes. Plans should not be relied on. Interested parties should make and rely on their own enquiries. All other information provided has been collected from reliable sources but cannot be guaranteed for accuracy.

## 4 Villers Brett Engadine STONE

The floor plan is not to scale; measurements are indicative and in metres. All features included in this 3D plan are for inspiration purposes only.

This is not an exact replica of the property or the position of exterior elements. Plans should not be relied on. Interested parties should make and rely on their own enquiries.

Ground Floor