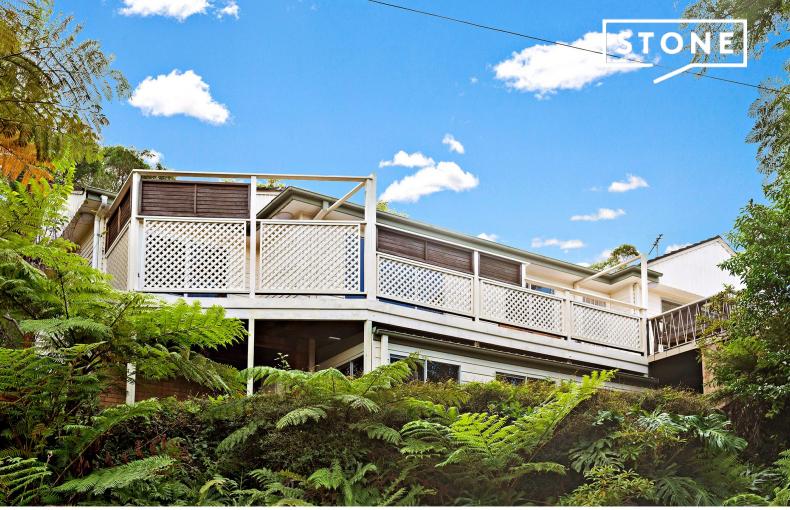

## Elevated living and majestic valley outlook

This versatile property offers convenience, space and scope to update. Enjoy sweeping valley views from the sunlit living room which opens to a relaxing front porch with space for an alfresco area. Featuring an updated kitchen and three bedrooms, the master has a sitting room that could be made into an ensuite or walk-in robe. A prime location within close proximity to shops, schools and transport.

- Generous relaxing front porch with a gas outlet and space for a lounge area
- Sunlit living with split-system a/c, access to the front porch and valley views
- Updated electric kitchen, neutral tones, ample storage with eat-in dining area
- Three large bedrooms, master suite with sitting room, or space to add an ensuite
- Immaculate main bathroom with bathtub, external laundry with second toilet
- Private leafy backyard, single carport with workshop, extra parking in the drive Timber floors, lots of potential to update, great for families, versatile layout
- Prime cul-de-sac location, central to local schools, shops and transport options