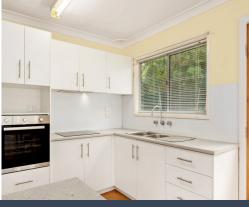

## Elevated living and majestic valley outlook

This versatile property offers convenience, space and scope to update. Enjoy sweeping valley views from the sunlit living room which opens to a relaxing front porch with space for an alfresco area. Featuring an updated kitchen and three bedrooms, the master has a sitting room that could be made into an ensuite or walk-in robe. A prime location within close proximity to shops, schools and transport.

- Generous relaxing front porch with a gas outlet and space for a lounge area
- Sunlit living with split-system a/c, access to the front porch and valley views
- Updated electric kitchen, neutral tones, ample storage with eat-in dining area
- Three large bedrooms, master suite with sitting room, or space to add an ensuite
- Immaculate main bathroom with bathtub, external laundry with second toilet
- Private leafy backyard, single carport with workshop, extra parking in the drive Timber floors, lots of potential to update, great for families, versatile layout
- Prime cul-de-sac location, central to local schools, shops and transport options