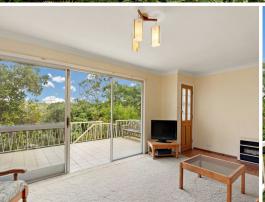

## Elevated living and majestic valley outlook

This versatile property offers convenience, space and scope to update. Enjoy sweeping valley views from the sunlit living room which opens to a relaxing front porch with space for an alfresco area. Featuring an updated kitchen and three bedrooms, the master has a sitting room that could be made into an ensuite or walk-in robe. A prime location within close proximity to shops, schools and transport.

- Generous relaxing front porch with a gas outlet and space for a lounge area
- Sunlit living with split-system a/c, access to the front porch and valley views
- Updated electric kitchen, neutral tones, ample storage with eat-in dining area
- Three large bedrooms, master suite with sitting room, or space to add an ensuite
- Immaculate main bathroom with bathtub, external laundry with second toilet
- Private leafy backyard, single carport with workshop, extra parking in the drive Timber floors, lots of potential to update, great for families, versatile layout
- Prime cul-de-sac location, central to local schools, shops and transport options