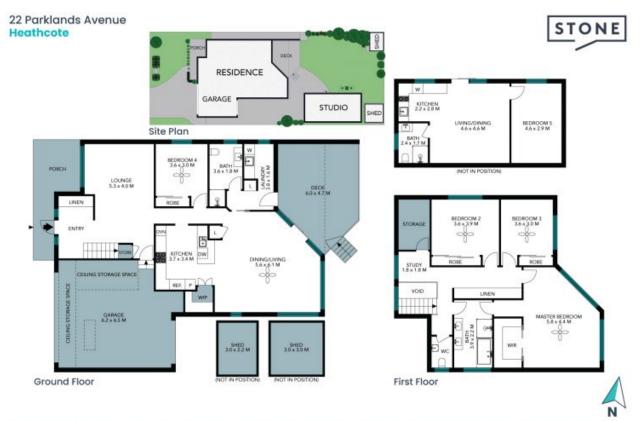

22 Parklands Avenue Heathcote, NSW

5 🕮

1 日子

3 ₹

2

## Immaculate four bedroom family abode

Beautifully presented this superb property features a formal lounge and an open plan living, dining and kitchen which flows effortlessly to a large alfresco deck. Large families will love the versatility of four bedrooms, plus the addition of a self-contained studio. A level yard, drive through double garage, ducted air-con and three-phase power add to the premium lifestyle it affords.

- Formal lounge plus open plan living and dining with a generous alfresco deck
- Gourmet five burner gas kitchen, walk-in pantry, dual oven/microwave oven
- Four large bedrooms with built-ins and ceiling fans, master with walk-in robe
- Self-contained studio with double bedroom, living/dining, kitchen and bathroom
- Two bathrooms, main with tub, separate toilet and access to the master bed
- Large covered alfresco deck with caf? blinds, private level yard, paved areaDrive through double garage, attic storage, three-phase power, ducted air-con
- Just metres to Heathcote East Public School, popular walking tracks close by

Price: Contact agent Council Rates: \$453.40 p/q Water Rates: \$171.41 p/q

Rhys Christofa 0415 684 877

**Ezra Malolo** 0401 490 024

The site plan and floor plan are not to scale; measurements are indicative and in metres. Bushes and trees are placed for illustration purposes. Plans should not be relied on. Interested parties should make and rely on their own enquiries. All other information provided has been collected from reliable sources but cannot be guaranteed for accuracy.