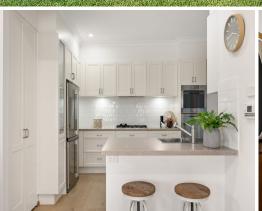

- Formal lounge plus open plan living and dining with a generous alfresco deck
- Gourmet five burner gas kitchen, walk-in pantry, dual oven/microwave oven
- Four large bedrooms with built-ins and ceiling fans, master with walk-in robe
- Self-contained studio with double bedroom, living/dining, kitchen and bathroom
- Two bathrooms, main with tub, separate toilet and access to the master bed
- Large covered alfresco deck with caf? blinds, private level yard, paved areaDrive through double garage, attic storage, three-phase power, ducted air-con
- Just metres to Heathcote East Public School, popular walking tracks close by