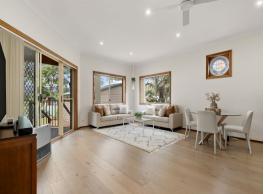

## Immaculate four bedroom family abode

Beautifully presented this superb property features a formal lounge and an open plan living, dining and kitchen which flows effortlessly to a large alfresco deck. Large families will love the versatility of four bedrooms, plus the addition of a self-contained studio. A level yard, drive through double garage, ducted air-con and three-phase power add to the premium lifestyle it affords.

- Formal lounge plus open plan living and dining with a generous alfresco deck
- Gourmet five burner gas kitchen, walk-in pantry, dual oven/microwave oven
- Four large bedrooms with built-ins and ceiling fans, master with walk-in robe
- Self-contained studio with double bedroom, living/dining, kitchen and bathroom
- Two bathrooms, main with tub, separate toilet and access to the master bed
- Large covered alfresco deck with caf? blinds, private level yard, paved areaDrive through double garage, attic storage, three-phase power, ducted air-con
- Just metres to Heathcote East Public School, popular walking tracks close by