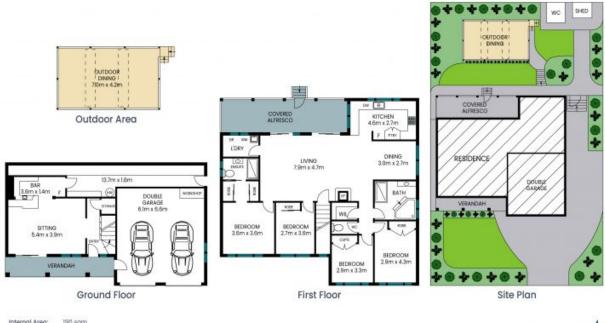

## 14 Treeview Place Mardi

Internal Area: 190 sqm External Area: 51 sqm Garage Area: 40 sqm Land Area: 753 sqm

PLEASE NOTE: These Floor and Site Plans have been generated for marketing purposes and are to be used as a guide only. While all care is taken, no guarantee can be given in respect of accuracy, sizes and dimensions are approximate, actual may vary.