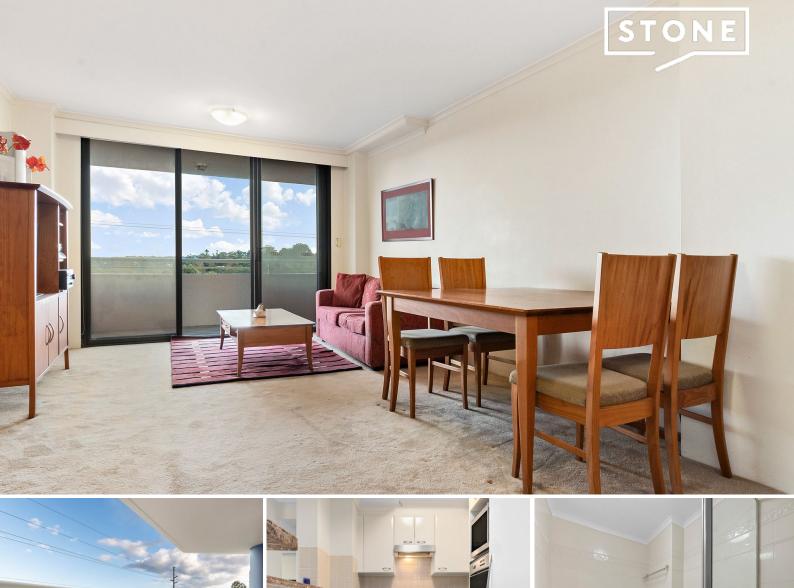

## Convenience plus

16.00

Positioned in a prime location, this two-bedroom apartment offers the ultimate convenience. With a practical open floor plan, a full brick construction and stunning westerly views this must see property is one that ticks all the boxes.

Both bedrooms are equipped with built-in wardrobes, while the main bedroom boasts an ensuite with a separate bathtub and shower, providing all the necessary amenities for a practical lifestyle. The full-sized kitchen, boasting ample storage, modern appliances, and gas cooking facilities. Ducted air conditioning ensures year-round comfort in every room of the apartment.

Key Features:

- Combined living and dining space enhanced by ducted air conditioning for optimal comfort.

- Carpet flowing throughout all rooms.

Location:

11111

Guide \$740,000

2

1