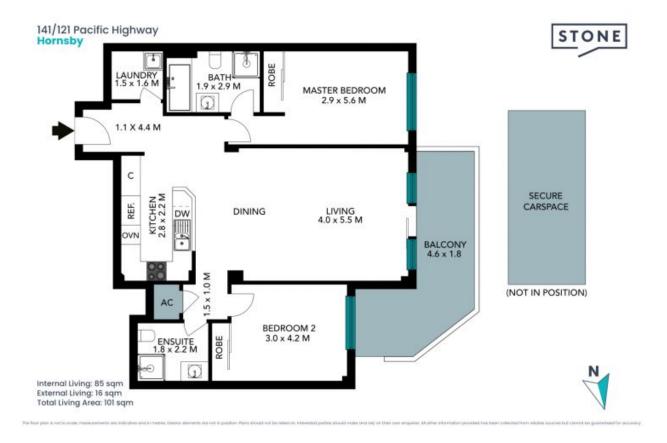

Both bedrooms are equipped with built-in wardrobes, while the main bedroom boasts an ensuite with a separate bathtub and shower, providing all the necessary amenities for a practical lifestyle. The full-sized kitchen, boasting ample storage, modern appliances, and gas cooking facilities. Ducted air conditioning ensures year-round comfort in every room of the apartment.

Key Features:

- Combined living and dining space enhanced by ducted air conditioning for optimal comfort.

- Carpet flowing throughout all rooms.

Location:

11111

Guide \$740,000

2

1