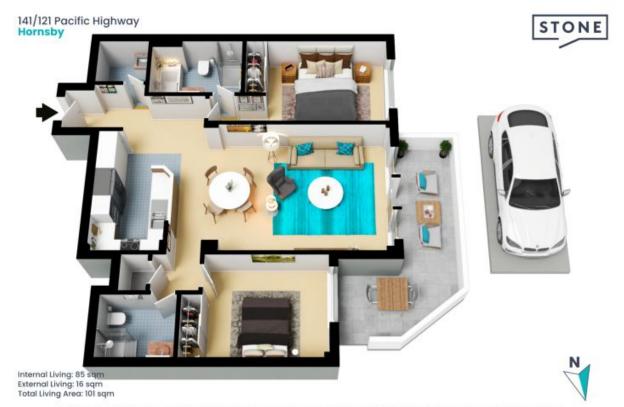

Both bedrooms are equipped with built-in wardrobes, while the main bedroom boasts an ensuite with a separate bathtub and shower, providing all the necessary amenities for a practical lifestyle. The full-sized kitchen, boasting ample storage, modern appliances, and gas cooking facilities. Ducted air conditioning ensures year-round comfort in every room of the apartment.

Key Features:

- Combined living and dining space enhanced by ducted air conditioning for optimal comfort.

- Carpet flowing throughout all rooms.

Location:

11111

Guide \$740,000

2

1