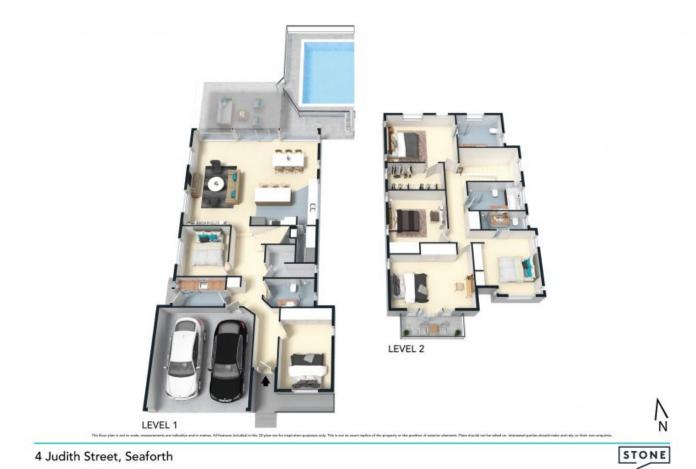

- Enormous living space with soaring cathedral ceilings flows to covered entertaining deck

- Private north facing enclosed lawns with landscaped gardens, and stunning pool
- CaesarStone island kitchen with dishwasher, quality appliances and walk-in pantry
- Four double bedrooms upstairs with built-ins, palatial full master suite with walk-in
- and ensuite
- Fifth bedroom perfect for guest/au pair accommodation, plus sixth bedroom/study - Chic bathrooms, ducted air conditioning, timber floors and plantation shutters
- Giant double garage, plus off street for two more cars, versatile family floorplan