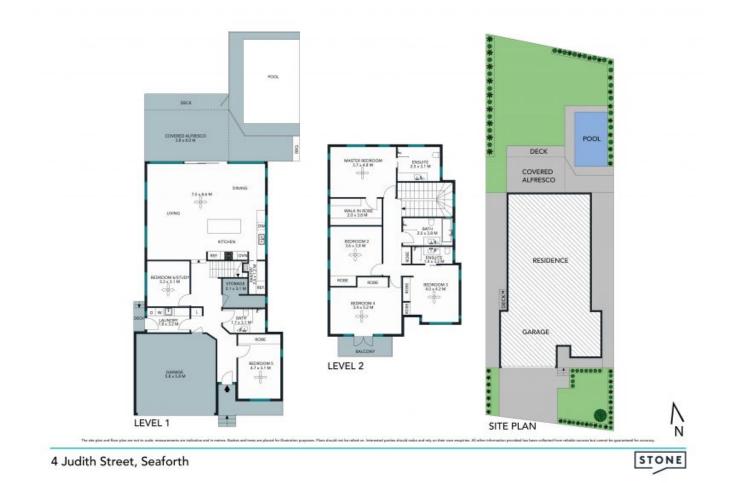

- Enormous living space with soaring cathedral ceilings flows to covered entertaining deck

- Private north facing enclosed lawns with landscaped gardens, and stunning pool
- CaesarStone island kitchen with dishwasher, quality appliances and walk-in pantry
- Four double bedrooms upstairs with built-ins, palatial full master suite with walk-in
- and ensuite
- Fifth bedroom perfect for guest/au pair accommodation, plus sixth bedroom/study - Chic bathrooms, ducted air conditioning, timber floors and plantation shutters
- Giant double garage, plus off street for two more cars, versatile family floorplan