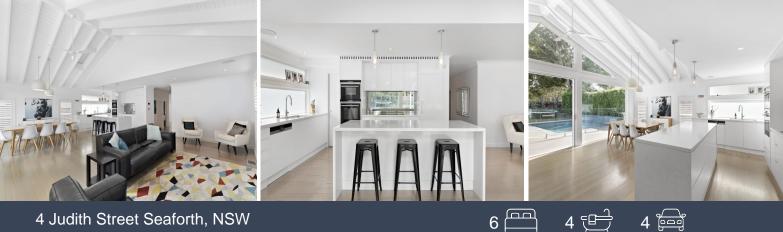

- Enormous living space with soaring cathedral ceilings flows to covered entertaining deck

- Private north facing enclosed lawns with landscaped gardens, and stunning pool
- CaesarStone island kitchen with dishwasher, quality appliances and walk-in pantry
- Four double bedrooms upstairs with built-ins, palatial full master suite with walk-in
- and ensuite
- Fifth bedroom perfect for guest/au pair accommodation, plus sixth bedroom/study - Chic bathrooms, ducted air conditioning, timber floors and plantation shutters
- Giant double garage, plus off street for two more cars, versatile family floorplan

Price: Leased Available Date: 11/05/2024

Alicia Sudol 02 9949 2822

4 Judith Street, Seaforth