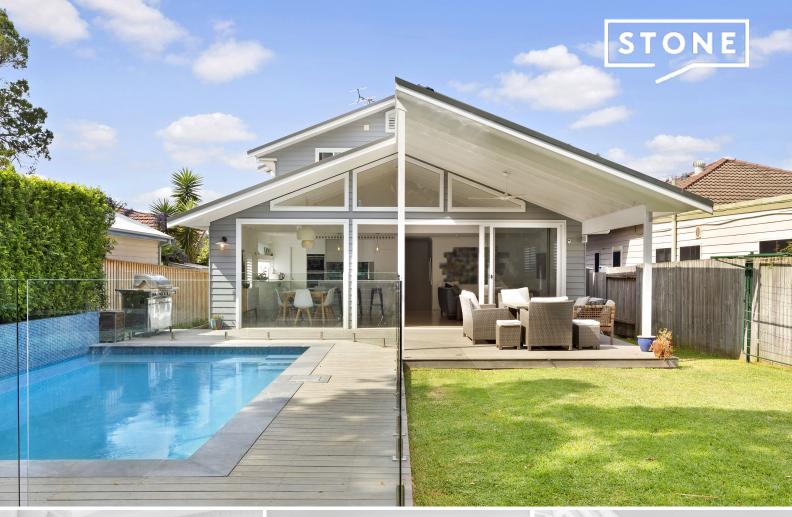

## Hampton's masterpiece of magnificent proportions

From its cutting-edge contemporary design and immense proportions to its soaring cathedral ceilings and level north rear lawns, this extraordinary residence has left nothing undone in its pursuit of providing the ultimate family entertainer. Nestled on 700sqm of level land with a sparkling pool, its exclusive address is within a stroll of the Balgowlah North Primary School, and express city buses.

- Enormous living space with soaring cathedral ceilings flows to covered entertaining deck

- Private north facing enclosed lawns with landscaped gardens, and stunning pool
- CaesarStone island kitchen with dishwasher, quality appliances and walk-in pantry
- Four double bedrooms upstairs with built-ins, palatial full master suite with walk-in
- and ensuite
- Fifth bedroom perfect for guest/au pair accommodation, plus sixth bedroom/study - Chic bathrooms, ducted air conditioning, timber floors and plantation shutters
- Giant double garage, plus off street for two more cars, versatile family floorplan