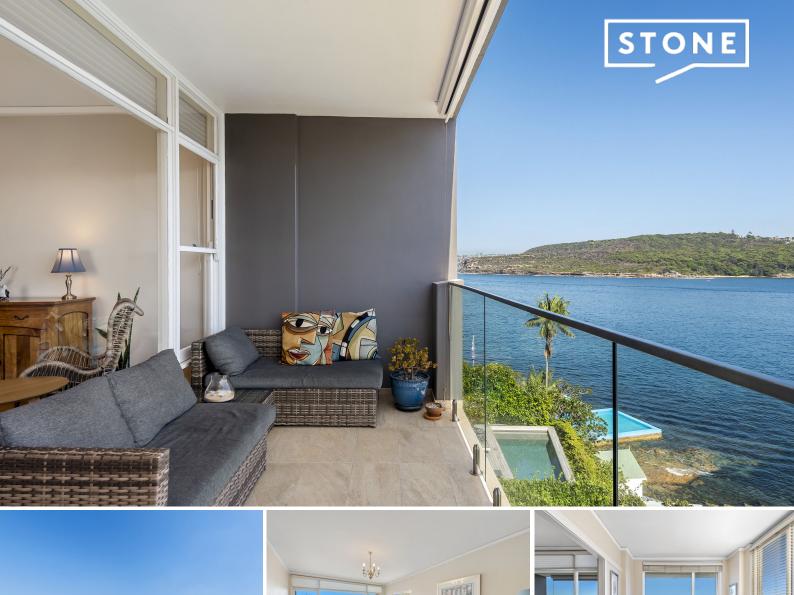

## Stunning harbourfront apartment with panoramic views - 6 month lease only

Anchored to the pristine shores of Manly Cove with mesmerising point blank harbour panoramas providing its inspiring backdrop, this substantial harbourfront apartment offers luxury lifestyle of convenience. Set within the exclusive 'The Moorings' building with its own private beach and level sunlit harbourfront lawn, its prestigious Eastern Hill cul-de-sac address is a stroll to Manly's pristine harbour and ocean beaches, the wharf and cosmopolitan fine-dining hub.

- Offered fully, partly or unfurnished and available for a 6 month lease from 17th May 2024

- Gaze across the harbour to leafy national parkland and beaches
- Ever-changing scenes of yachts and boats plus dazzling sunsets
- Set on the third floor of 'The Moorings' with lift access
- Perfect north east to northwest aspect captures sun all day
- Open plan family room flows to granite kitchen with dishwasher
- Generous living space and separate dining area with water views