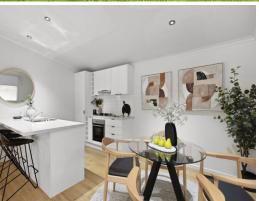

From the moment you step inside you feel 'at home' with every renovation carefully curated to create an atmosphere of modern style and comfort. The open-plan living kitchen/dining and living space flow seamlessly and are bathed in plenty of natural light from the large glassed sunroom at the front of the home.

The heart of this home lies in its fully functional and well designed kitchen, boasting ample cabinetry and plenty of countertop which doubles as a breakfast bar and extra seating for a coffee with friends or homework with the kids.