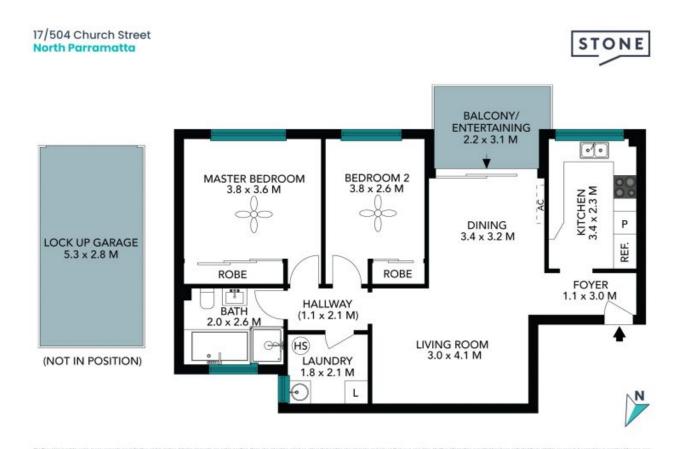

- Light-filled kitchen with pantry & ample storage
- Spacious lounge & dining area with split system air-conditioning
- Stylish main bathroom with separate bath & semi-frameless shower screen
- Elevated balcony with a private leafy outlook
- Two generous bedrooms with built-in wardrobes & ceiling fans
- Internal laundry + lock up garage

Price:

**Ashton Beukers** 0410 591 789

\$570,000

Brittany Beukers 0405 670 411

The floor plan is not to scale; measurements are indicative and in metres. All features included in this 3D plan are for inspiration purposes only. This is not an exact replica of the property or the position of exterior elements. Plans should not be relied on. Interested parties should make and rely on their own enquiries.