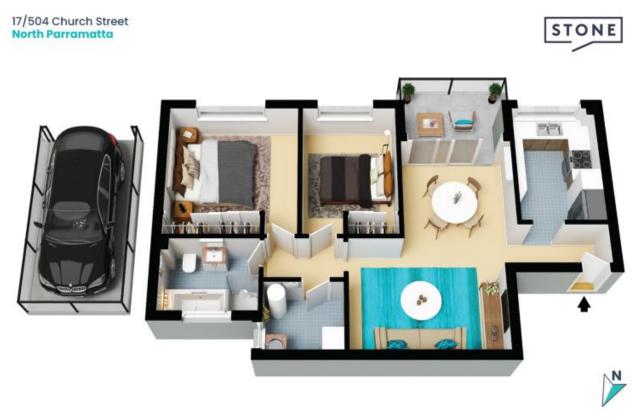

- Light-filled kitchen with pantry & ample storage
- Spacious lounge & dining area with split system air-conditioning
- Stylish main bathroom with separate bath & semi-frameless shower screen
- Elevated balcony with a private leafy outlook
- Two generous bedrooms with built-in wardrobes & ceiling fans
- Internal laundry + lock up garage

Price:

**Ashton Beukers** 0410 591 789

\$570,000

Brittany Beukers 0405 670 411

The floor plan is not to scale; measurements are indicative and in metres. All features included in this 3D plan are for inspiration purposes only. This is not an exact replica of the property or the position of exterior elements. Plans should not be relied on. Interested parties should make and rely on their own enquiries.