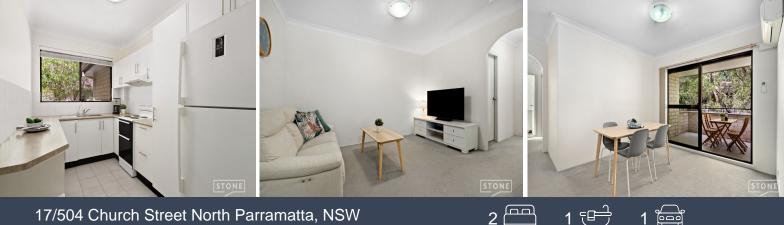

- Light-filled kitchen with pantry & ample storage
- Spacious lounge & dining area with split system air-conditioning
- Stylish main bathroom with separate bath & semi-frameless shower screen
- Elevated balcony with a private leafy outlook
- Two generous bedrooms with built-in wardrobes & ceiling fans
- Internal laundry + lock up garage