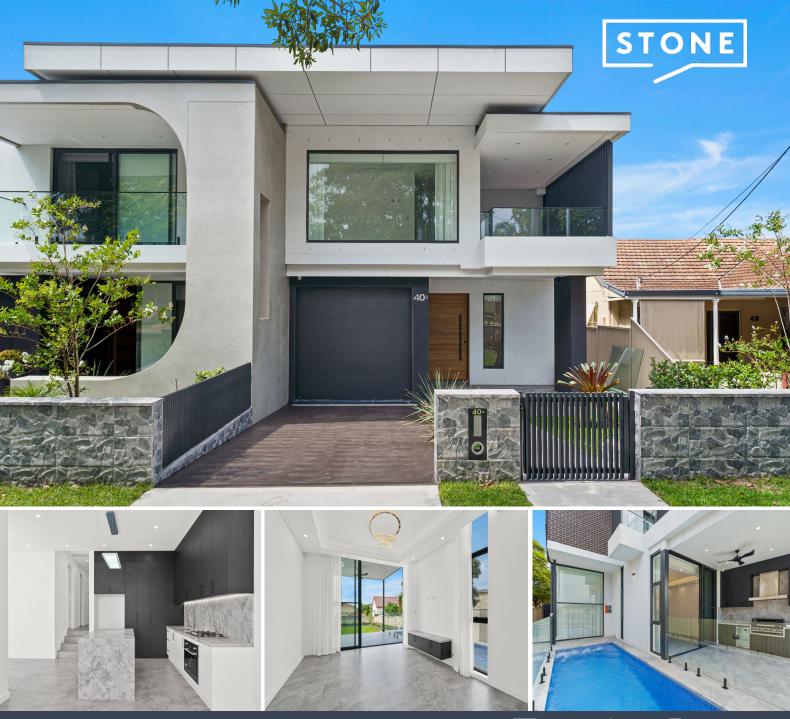

## DEPOSIT TAKEN - Brand New Architecturally Designed Duplex - Contact Agent

Defined by an impressive attention to detail, this brand new full brick duplex represents a sleek fusion of contemporary form and function in a sought-after water side locale, just 200 metres from water's edge of St Kilda Point, cafe's, ST George Sailing Club and local schools.

- Island kitchen with breakfast bar, stainless AEG appliances plus dishwasher
- Child-friendly backyard beside a heated in ground swimming pool
- Stylish contemporary bathrooms with stand alone bath tub
- Built-in robes, spacious master suite has walk in robe and balcony
- Ducted air-conditioning, gas bayonet and security cameras
- Exceptional alfresco dining with built-in BBQ and bar fridge
- Remote control single lock-up garage with internal access