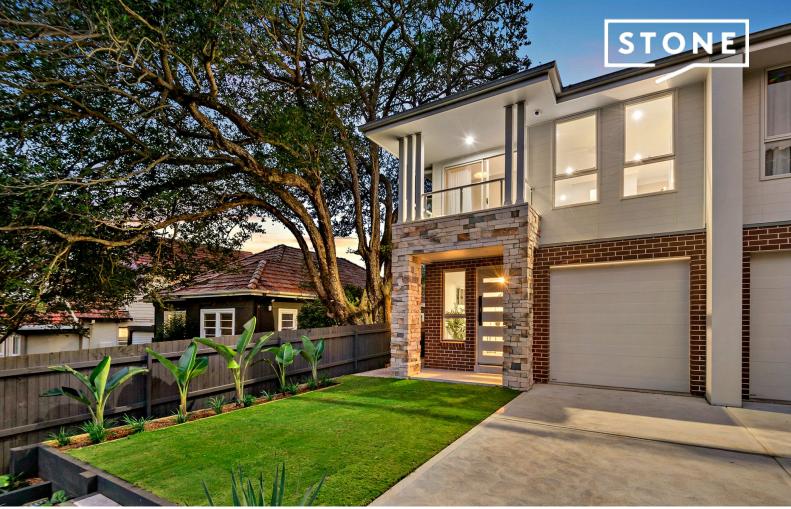

24a Hope Street Seaforth, NSW

3 📇

2 🖽

## Brand New Townhome Offering Village Lifestyle

Positioned for relaxed living and unparalleled convenience, this brand new luxury townhome is one of just two and exudes a casual elegance with an easy indoor/outdoor flow perfect for the alfresco living and entertaining Australians love. Well-appointed, immaculately-finished and awash with natural light, this dual level sanctuary is nestled in a tree-lined street within a short walk of Seaforth village with cafes and restaurants, shopping and express city buses.

- Covered travertine-paved porch to spacious entry foyer/mud-room with custom built-in joinery offering ease and convenience; separate guest powder room
- Open concept living with seamless flow to tiled alfresco area with built-in bbq and benchtop extending out to a private, sunny backyard with level lawn and fire pit area
- Deluxe Caesarstone kitchen with breakfast bar, 900mm freestanding gas/electric cooker with ducted rangehood and generous walk-in pantry
- Luxe parents' retreat with private balcony, walk-in robes, sitting area plus built-in desk and shelving; shower ensuite with Caesarstone vanity