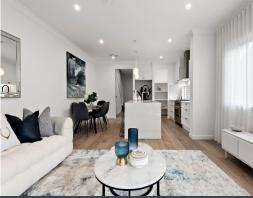

- Covered travertine-paved porch to spacious entry foyer/mud-room with custom built-in joinery offering ease and convenience; separate guest powder room
- Open concept living with seamless flow to tiled alfresco area with built-in bbq and benchtop extending out to a private, sunny backyard with level lawn and fire pit area
- Deluxe Caesarstone kitchen with breakfast bar, 900mm freestanding gas/electric cooker with ducted rangehood and generous walk-in pantry
- Luxe parents' retreat with private balcony, walk-in robes, sitting area plus built-in desk and shelving; shower ensuite with Caesarstone vanity