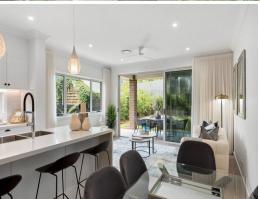

- Covered travertine-paved porch to spacious entry foyer/mud-room with custom built-in joinery offering ease and convenience; separate guest powder room
- Open concept living with seamless flow to tiled alfresco area with built-in bbq and benchtop extending out to a private, sunny backyard with level lawn and fire pit area
- Deluxe Caesarstone kitchen with breakfast bar, 900mm freestanding gas/electric cooker with ducted rangehood and generous walk-in pantry
- Luxe parents' retreat with private balcony, walk-in robes, sitting area plus built-in desk and shelving; shower ensuite with Caesarstone vanity