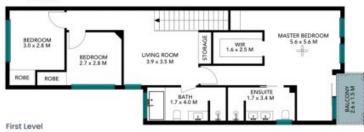

- Covered travertine-paved porch to spacious entry foyer/mud-room with custom built-in joinery offering ease and convenience; separate guest powder room
- Open concept living with seamless flow to tiled alfresco area with built-in bbq and benchtop extending out to a private, sunny backyard with level lawn and fire pit area
- Deluxe Caesarstone kitchen with breakfast bar, 900mm freestanding gas/electric cooker with ducted rangehood and generous walk-in pantry
- Luxe parents' retreat with private balcony, walk-in robes, sitting area plus built-in desk and shelving; shower ensuite with Caesarstone vanity

Price:

Contact Agent

Maria Cassarino 0411 818 093

**Lauren Sudol** 0438 138 675

The floor plan is not to scale; measurements are indicative and in metres. All features included in this 3D plan are for inspiration purposes only.