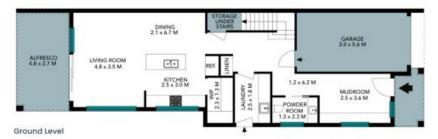

- Covered travertine-paved porch to spacious entry foyer/mud-room with custom built-in joinery offering ease and convenience; separate guest powder room
- Open concept living with seamless flow to tiled alfresco area with built-in bbq and benchtop extending out to a private, sunny backyard with level lawn and fire pit area
- Deluxe Caesarstone kitchen with breakfast bar, 900mm freestanding gas/electric cooker with ducted rangehood and generous walk-in pantry
- Luxe parents' retreat with private balcony, walk-in robes, sitting area plus built-in desk and shelving; shower ensuite with Caesarstone vanity

Price:

Contact Agent

Maria Cassarino 0411 818 093

**Lauren Sudol** 0438 138 675

The floor plan is not to scale; measurements are indicative and in metres. All features included in this 3D plan are for inspiration purposes only.