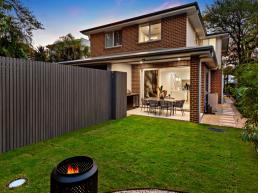

- Covered travertine-paved porch to spacious entry foyer/mud-room with custom built-in joinery offering ease and convenience; separate guest powder room
- Open concept living with seamless flow to tiled alfresco area with built-in bbq and benchtop extending out to a private, sunny backyard with level lawn and fire pit area
- Deluxe Caesarstone kitchen with breakfast bar, 900mm freestanding gas/electric cooker with ducted rangehood and generous walk-in pantry
- Luxe parents' retreat with private balcony, walk-in robes, sitting area plus built-in desk and shelving; shower ensuite with Caesarstone vanity