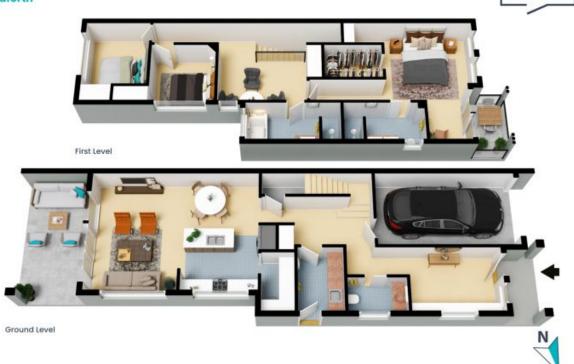

## Brand New Townhome Offering Village Lifestyle

Positioned for relaxed living and unparalleled convenience, this brand new luxury townhome is one of just two and exudes a casual elegance with an easy indoor/outdoor flow perfect for the alfresco living and entertaining Australians love. Well-appointed, immaculately-finished and awash with natural light, this dual level sanctuary is nestled in a tree-lined street within a short walk of Seaforth village with cafes and restaurants, shopping and express city buses.

- Covered travertine-paved porch to spacious entry foyer/mud-room with custom built-in joinery offering ease and convenience; separate guest powder room
- Open concept living with seamless flow to tiled alfresco area with built-in bbq and benchtop extending out to a private, sunny backyard with level lawn and fire pit area
- Deluxe Caesarstone kitchen with breakfast bar, 900mm freestanding gas/electric cooker with ducted rangehood and generous walk-in pantry
- Luxe parents' retreat with private balcony, walk-in robes, sitting area plus built-in desk and shelving; shower ensuite with Caesarstone vanity