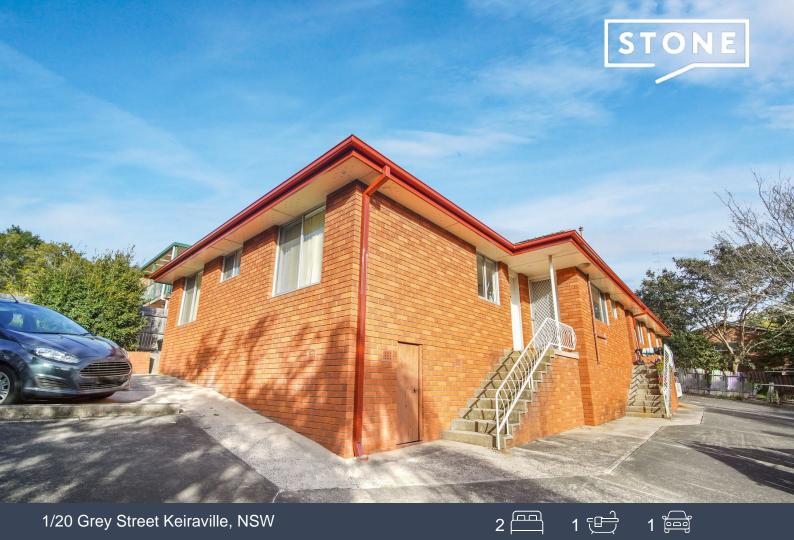

## Tranquil Two Bedroom Unit

Nestled within a quaint complex of just five residences, this immaculate two-bedroom apartment offers a serene retreat amidst leafy surrounds. With a well-spaced layout and convenient amenities, it's the epitome of low-maintenance living, conveniently located within walking distance to Keiraville Village Shops, the University, and public transport.

- Open plan living/dining area that flows to the original kitchen equipped with a gas stove and ample storage
- Two generously sized bedrooms with built-in wardrobes
- Positioned on an elevated floor, the apartment offers serene views
- Shared laundry space available and spacious common outdoor space
- Freshly painted throughout and new lighting to the kitchen, living and bathroom
- 240m walk to Keiraville PS, 800m walk to the University of Wollongong and approx. 270m walk to the nearest bus stop
- 12 month lease available