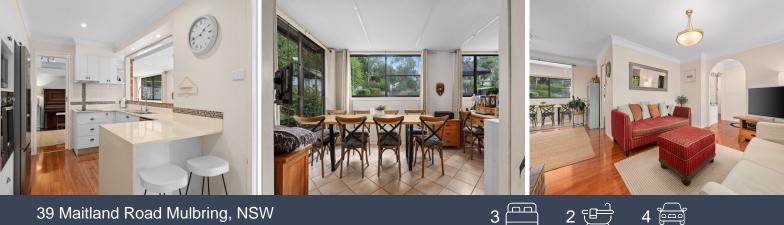

The property is full of warmth, with a welcoming interior atmosphere sporting plenty of natural lighting and bright timber flooring. There are multiple sizable living areas, from the front-facing living room with its fireplace, through the dining area and into the pleasant poolside sunroom and adjacent patio.