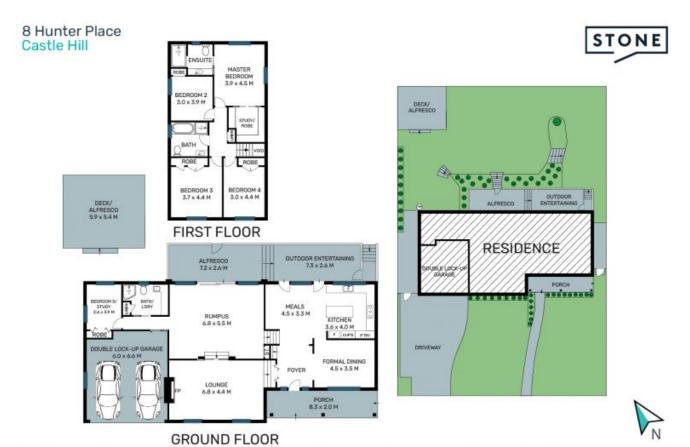

## Exquisite Family Retreat in Castle Hill's Coveted 'Ulundri Drive' Pocket

Nestled within the prestigious 'Ulundri Drive' pocket of Castle Hill, this stunningly renovated residence offers the epitome of luxury living for discerning families. Boasting 5 bedrooms, 3 bathrooms, and generous living spaces across a sprawling 905sqm level block, this home presents an unparalleled opportunity to indulge in contemporary comfort and style.

Key Features:

 $5~{\rm Bedrooms}$  - Spacious and versatile, with the  $5{\rm th}$  bedroom easily convertible into a sophisticated home office, ideal for remote work or study needs.

3 Bathrooms - Ensuring convenience and privacy for the entire family, plus guests.

2 Car Spaces - Ample parking for multiple vehicles, providing both convenience and security.

Open Plan Living - Enjoy the luxury of high ceilings and seamless flow throughout the home...

Price:

Sold by Sam Shamal