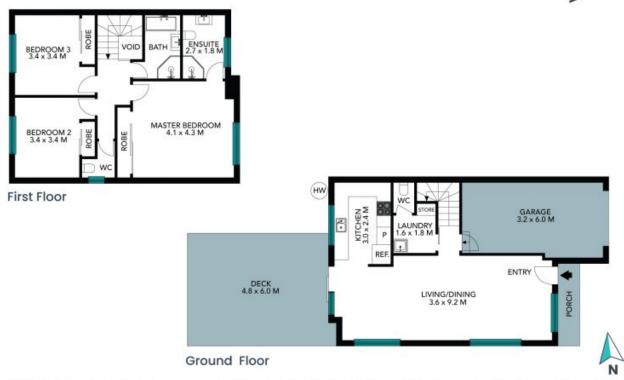

## Spacious and low maintenance

Tucked away in one of the most convenient locations Lisarow has to offer is 13/889 Pacific Highway, a spacious and well thought-out 3 bedroom, 2 bathroom townhouse, featuring an open plan layout that flows effortlessly into your own private outdoor entertaining area, perfect for those who love to entertain!

Enjoy the ease of a convenient & low-maintenance lifestyle without compromising on space, featuring a massive master suite and 2 additional spacious bedrooms all complete with built-in robes. Are you a keen investor? Looking for your first home? Thinking of downsizing? This could be the one for you!

Features include:-

- Just a short stroll from Lisarow shopping centre, bus stops and train station
- Low maintenance & convenient living
- 3 generously sized rooms all with built-in robes
- Huge master bedroom, complete with en-suite
- Open plan layout