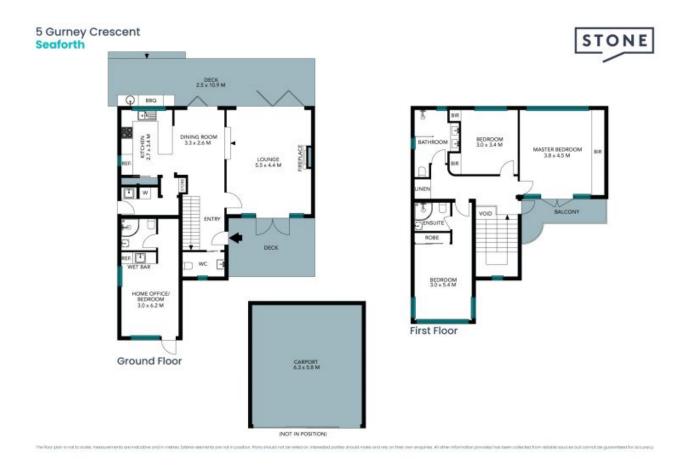

## Charming family home with breathtaking Middle Harbour view

Set on a near level 906sqm block with panoramic middle harbour views, this versatile family home is set to impress. Comprising of a three bedroom main residence, including an attached studio with wet bar, and an abundance of outdoor entertaining areas. Close to shops, cafes, schools, and transport, this property is the ultimate family oasis.

- St Heliers, a beautiful preserved dual level solid home
- Breathtaking water views from both levels and the lawns
- Views over Middle Harbour to the city and North Sydney
- Level access from the double enclosed carport to the residence
- Generous flowing living space with views, dining space
- Separate living areas open to rear balcony & garden
- Renovated kitchen and bathrooms, gas cooking and dishwasher
- All bedrooms include built-in wardrobes, spacious bedroom with ensuite

Price: Leased Available Date: 07/05/2024

**Georgia Prior** 0402 041 925

**Sarah Cass** 0472 682 954

The floor plan is not to scale; measurements are indicative and in metres. All features included in this 3D plan are for inspiration purposes only. This is not an exact replica of the property or the position of exterior elements. Plans should not be relied on. Interested parties should make and rely on their own enquiries.