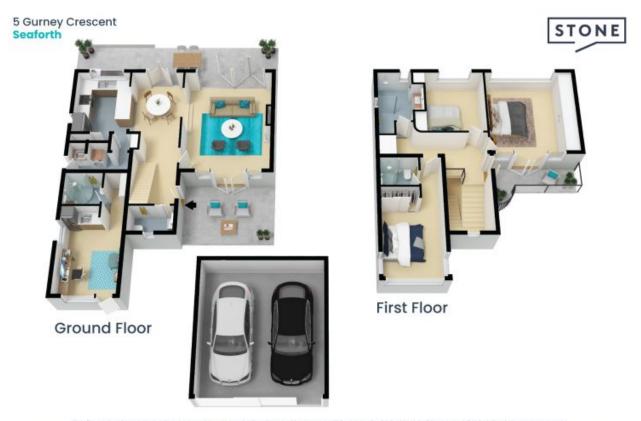

## Charming family home with breathtaking Middle Harbour view

Set on a near level 906sqm block with panoramic middle harbour views, this versatile family home is set to impress. Comprising of a three bedroom main residence, including an attached studio with wet bar, and an abundance of outdoor entertaining areas. Close to shops, cafes, schools, and transport, this property is the ultimate family oasis.

- St Heliers, a beautiful preserved dual level solid home
- Breathtaking water views from both levels and the lawns
- Views over Middle Harbour to the city and North Sydney
- Level access from the double enclosed carport to the residence
- Generous flowing living space with views, dining space
- Separate living areas open to rear balcony & garden
- Renovated kitchen and bathrooms, gas cooking and dishwasher
- All bedrooms include built-in wardrobes, spacious bedroom with ensuite

Price: Leased Available Date: 07/05/2024

**Georgia Prior** 0402 041 925

**Sarah Cass** 0472 682 954

The floor plan is not to scale; measurements are indicative and in metres. All features included in this 3D plan are for inspiration purposes only. This is not an exact replica of the property or the position of exterior elements. Plans should not be relied on. Interested parties should make and rely on their own enquiries.