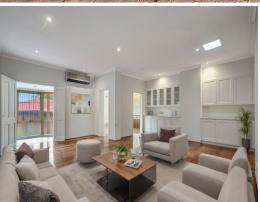

- Large Luxury Living Spaces and plenty of Storage areas across the property.
- Solar panel installed on property
- Spacious modern kitchen featuring Miele appliances and kitchen island
- Beautiful, glassed sunroom captivating the stunning view of national park at the forefront.
- All 4 Bedrooms with built-in wardrobes and Master bedroom with ensuite
- 2 Large office rooms offering maximum flexibility of space and creativity
- 2 full size bathrooms and extra 2 toilets
- Only 1.1km away from Cheltenham Girls' High School.