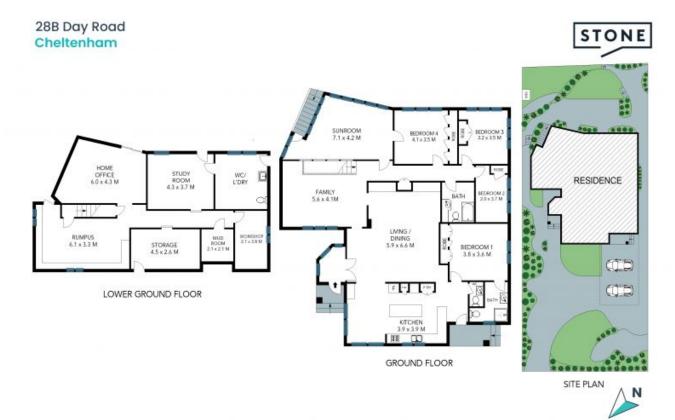

- Large Luxury Living Spaces and plenty of Storage areas across the property.
- Solar panel installed on property
- Spacious modern kitchen featuring Miele appliances and kitchen island
- Beautiful, glassed sunroom captivating the stunning view of national park at the forefront.
- All 4 Bedrooms with built-in wardrobes and Master bedroom with ensuite
- 2 Large office rooms offering maximum flexibility of space and creativity
- 2 full size bathrooms and extra 2 toilets
- Only 1.1km away from Cheltenham Girls' High School.

Inspect: Saturday, 18th May 2024 11:30 - 11:45

Price: \$1200 per week Available Date: 13/05/2024

Daniel Yao 8893 2245

The site plan and floor plan are not to scale; measurements are indicative and in metres. Bushes and trees are placed for illustration purposes. Plans should not be relied on. Interested parties should make and rely on their own enquiries. All other information provided has been collected from reliable sources but cannot be guaranteed for accuracy.