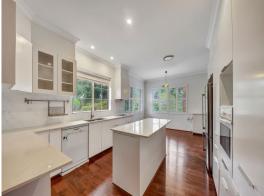

- Large Luxury Living Spaces and plenty of Storage areas across the property.
- Solar panel installed on property
- Spacious modern kitchen featuring Miele appliances and kitchen island
- Beautiful, glassed sunroom captivating the stunning view of national park at the forefront.
- All 4 Bedrooms with built-in wardrobes and Master bedroom with ensuite
- 2 Large office rooms offering maximum flexibility of space and creativity
- 2 full size bathrooms and extra 2 toilets
- Only 1.1km away from Cheltenham Girls' High School.