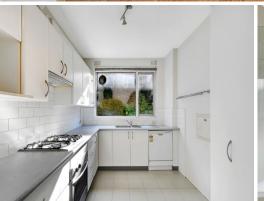

## Features include:

- Open plan living/dining area that extends to covered balcony
- Kitchen with gas cook top, dishwasher and plenty of storage
- Spacious double sized bedrooms
- Modern bathroom with bathtub and shower plus adjoining laundry area
- Communal gardens with generous lush level lawns, entertaining courtyard and washing line facilities
- Remote opening lock-up garage
- Just footsteps to the heart of Lindfield; rail, Schools, bus stops, shopping & eateries are just a short stroll away.