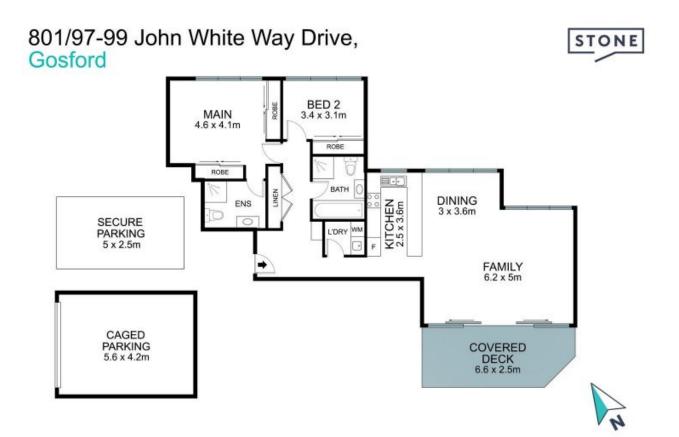

## 5 Star Views - Stylish low maintenance apartment

This apartment is HUGE and features an expansive and panoramic view across Brisbane water and the Gosford marina - Its commanding elevated position on the eighth floor and sat high on Rumbalara Reserve gives dramatic 180-degree views that are jaw dropping. With 2 big bedrooms, 2 bathrooms (ensuite to main) this property starts to tick all the boxes.

The apartment features a full-sized kitchen with stone benchtops & gas appliances, that flows into the open plan living and dining area - spoilt for space and natural light this area spills out onto the impressive balcony that's big enough for a full outdoor setting and all the entertaining.

Parking is well catered for in this secure complex - with space for 3 cars (1 car space, plus a double caged space on separate title to the apartment).

Rest assured knowing the weekend car, or jet skis are safe and sound secured inside a locked storage cage, inside a secure car park.

Council Rates: \$1,110.62/year (approx)
Water Rates: \$912.89/year (approx)

**Joshua Young** 0431 324 498

**Joshua Young** 0431 324 498

The site plan and floor plan are not to scale; measurement are indicative in meters. Bushes and trees are placed for illustration purposes. Plans should not be relied on. Interested parties should make and rely on thier own inquiries. All other information provided has been collected from reliable sources but cannot be guaranted for accuracy.