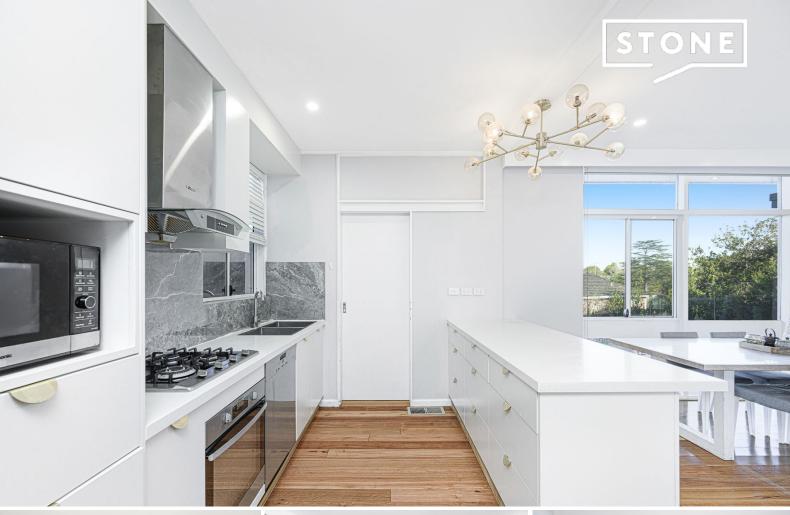

## Features include:

- Stylish & well designed kitchen that offers generous storage, quality appliances, dishwasher, gas cooktop & large island bench with a modern feature light above
- 4 Bedrooms plus an additional study room
- Renovated bathroom with bathtub and separate shower
- Ample storage space throughout
- Decking area that offers views of the sparkling in ground pool
- Great outdoor space with an in-ground pool, decking space, courtyard area and lawn space
- Double carport
- Easy access to buses, local shops and Country Club/golf course