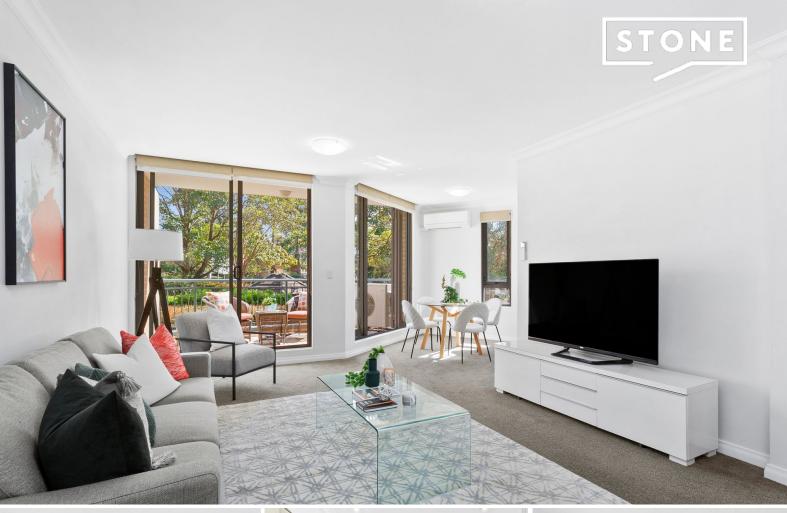

## Sun-drenched two bedroom in convenient location

Revelling in natural light, this immaculately presented north-facing apartment enjoys a sun-kissed open plan living area and balcony, overlooking the beauty of manicured landscaped gardens. Full brick and concrete quality in the premier Linden complex, with plenty of space to enjoy when at home and exceptional convenience when heading out.

## Features include:

- Open plan lounge and dining, stylish neutral palette, and rich plush carpet
- Marble kitchen, servery/bar, Smeg gas cooktop and oven, plus a dishwasher
- Spacious double bedrooms, built-in robes, main with an ensuite, marble entry
- Well-appointed bathrooms, bath/shower and storage to main, internal laundry
- Secure basement parking for one car, enter via Highfield Rd, communal garden
- Walk to rail, village eateries, shopping, easy commute to City and Chatswood
  Beaumont Rd Primary, Killara High zone, near Holy Family, Highfield Prep