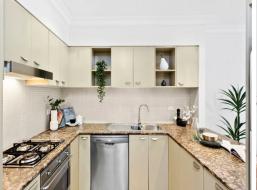

## Features include:

- Open plan lounge and dining, stylish neutral palette, and rich plush carpet
- Marble kitchen, servery/bar, Smeg gas cooktop and oven, plus a dishwasher
- Spacious double bedrooms, built-in robes, main with an ensuite, marble entry
- Well-appointed bathrooms, bath/shower and storage to main, internal laundry
- Secure basement parking for one car, enter via Highfield Rd, communal garden
- Walk to rail, village eateries, shopping, easy commute to City and Chatswood
  Beaumont Rd Primary, Killara High zone, near Holy Family, Highfield Prep