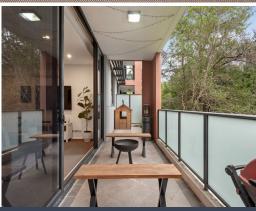

## Immaculate oversized apartment with leafy aspect

LOCATED IN BLOCK C, ENTRY AND BEST PARKING VIA STURT PLACE

- Oversized executive apartment 135sqm on title, private with a leafy outlook
- High ceilings with free flowing living space offering effortless indoor and outdoor living
- Stone crafted kitchen with stainless steel gas appliances and integrated dishwasher
- Two generous bedrooms with mirrored built-ins, master has an ensuite with bath
- Deep full length north facing balcony partially covered for all-season alfresco dining
- European internal laundry, air conditioning, gas heating
- Residents heated indoor pool, spa, sauna, gym and on-site building manager  $\,$
- Level lift access to secure parking, video security intercom