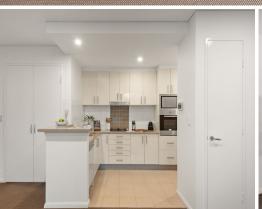

## Immaculate oversized apartment with leafy aspect

LOCATED IN BLOCK C, ENTRY AND BEST PARKING VIA STURT PLACE

- Oversized executive apartment 135sqm on title, private with a leafy outlook
- High ceilings with free flowing living space offering effortless indoor and outdoor living
- Stone crafted kitchen with stainless steel gas appliances and integrated dishwasher
- Two generous bedrooms with mirrored built-ins, master has an ensuite with bath
- Deep full length north facing balcony partially covered for all-season alfresco dining
- European internal laundry, air conditioning, gas heating
- Residents heated indoor pool, spa, sauna, gym and on-site building manager  $\,$
- Level lift access to secure parking, video security intercom