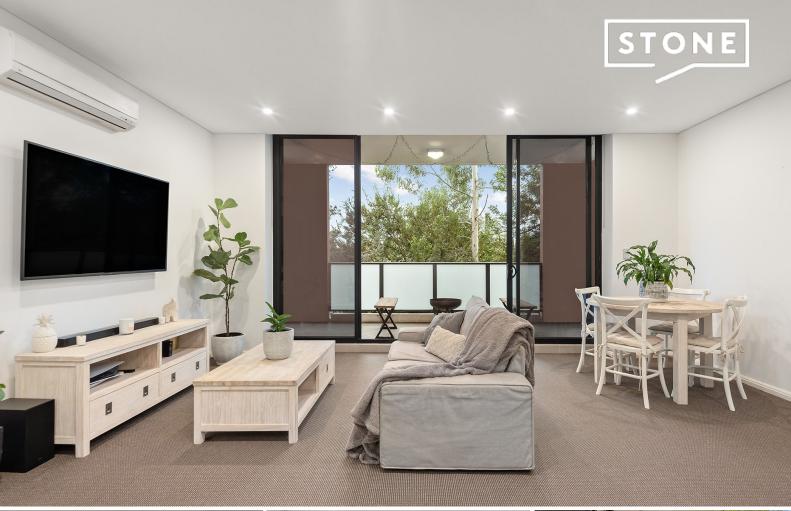

## Immaculate oversized apartment with leafy aspect

LOCATED IN BLOCK C, ENTRY AND BEST PARKING VIA STURT PLACE

- Oversized executive apartment 135sqm on title, private with a leafy outlook
- High ceilings with free flowing living space offering effortless indoor and outdoor living
- Stone crafted kitchen with stainless steel gas appliances and integrated dishwasher
- Two generous bedrooms with mirrored built-ins, master has an ensuite with bath
- Deep full length north facing balcony partially covered for all-season alfresco dining
- European internal laundry, air conditioning, gas heating
- Residents heated indoor pool, spa, sauna, gym and on-site building manager  $\,$
- Level lift access to secure parking, video security intercom