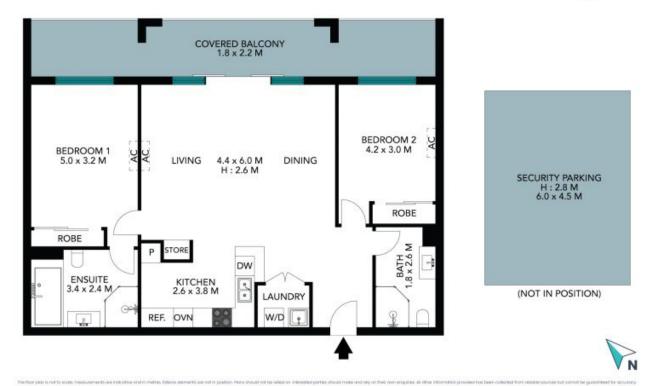

## Immaculate oversized apartment with leafy aspect

LOCATED IN BLOCK C, ENTRY AND BEST PARKING VIA STURT PLACE

- Oversized executive apartment 135sqm on title, private with a leafy outlook
- High ceilings with free flowing living space offering effortless indoor and outdoor living
- Stone crafted kitchen with stainless steel gas appliances and integrated dishwasher
- Two generous bedrooms with mirrored built-ins, master has an ensuite with bath
- Deep full length north facing balcony partially covered for all-season alfresco dining
- European internal laundry, air conditioning, gas heating
- Residents heated indoor pool, spa, sauna, gym and on-site building manager  $\,$
- Level lift access to secure parking, video security intercom

Council rates: \$363 pq Water rates: \$171.41 pq Strata rates: \$1,845.30 pq

Catherine Wilson 0421 966 570

Catherine Wilson 0421 966 570

The floor plan is not to scale; measurements are indicative and in metres. All features included in this 3D plan are for inspiration purposes only.

This is not an exact replica of the property or the position of exterior elements. Plans should not be relied on. Interested parties should make and rely on their own enquiries.