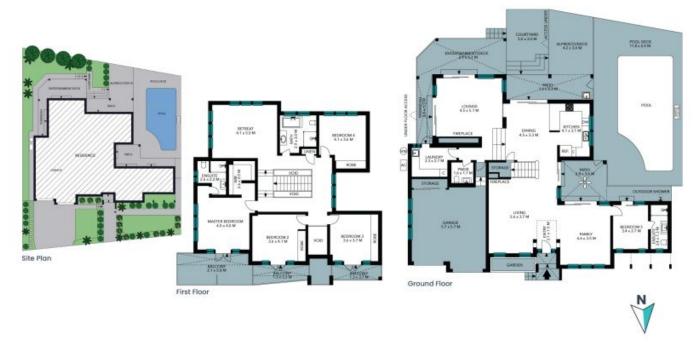

2A Daphne Street Caringbah South, NSW

5 🕮

3 🖽

## Palatial Family Resort with Water Views

Breathtaking bird's eye views to the tranquil waters of Dolans Bay put the final flourish on this grand contemporary manor in an exclusive waterside enclave.

Sprawling across two glamorous, light-infused levels, this impressive wide-frontage home delivers a selection of indoor and outdoor living zones, a stunning pool and manicured gardens, all enjoying an uplifting elevated outlook.

## Features:

- Impressive wide frontage in quiet leafy enclave
- Elevated position with breathtaking water and treetop views

Price: AUCTION | SAM ABBAS

**Council Rates:** \$755.40 p/q **Water Rates:** \$350.30 p/q

**Sam Abbas** 0406 750 075

**Melanie Marques** 

0402 350 734

•••

The site plan and floor plan are not to scale; measurements are indicative and in metres. Bushes and trees are placed for illustration purposes. Plans should not be relied on. Interested parties should make and rely on their own enquiries. All other information provided has been collected from reliable sources but cannot be guaranteed for accuracy.

## 2A Daphne Street Caringbah South

First Floor

The floor plan is not to scale; measurements are indicative and in metres. All features included in this 3D plan are for inspiration purposes only.

This is not an exact replica of the property or the position of exterior elements. Plans should not be relied on. Interested parties should make and rely on their own enquiries.