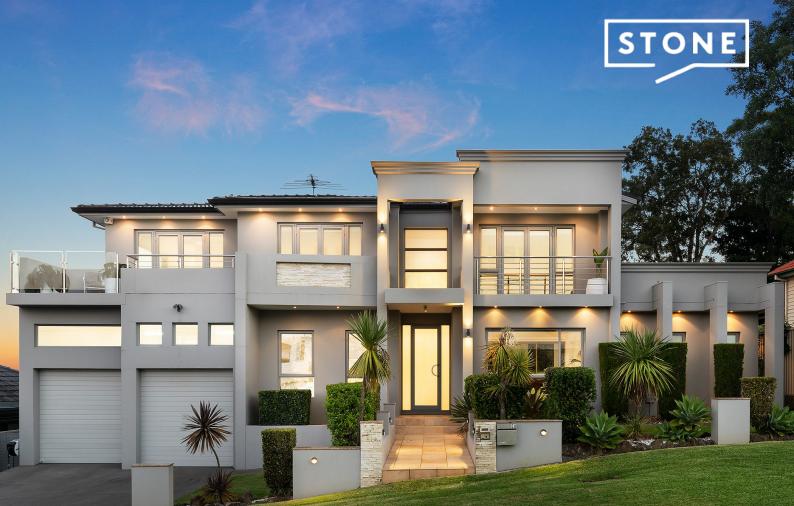

2A Daphne Street Caringbah South, NSW

5 🕮

3 🖽

## Palatial Family Resort with Water Views

Breathtaking bird's eye views to the tranquil waters of Dolans Bay put the final flourish on this grand contemporary manor in an exclusive waterside enclave.

Sprawling across two glamorous, light-infused levels, this impressive wide-frontage home delivers a selection of indoor and outdoor living zones, a stunning pool and manicured gardens, all enjoying an uplifting elevated outlook.

## Features:

- Impressive wide frontage in quiet leafy enclave
- Elevated position with breathtaking water and treetop views

Price: AUCTION | SAM ABBAS

**Council Rates:** \$755.40 p/q **Water Rates:** \$350.30 p/q