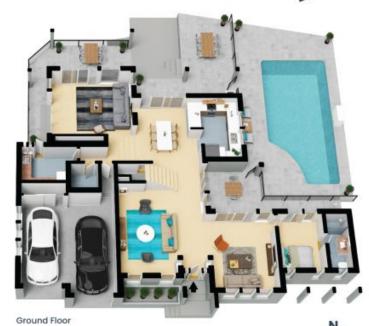

## Palatial Family Resort with Water Views

Breathtaking bird's eye views to the tranquil waters of Dolans Bay put the final flourish on this grand contemporary manor in an exclusive waterside enclave.

Sprawling across two glamorous, light-infused levels, this impressive wide-frontage home delivers a selection of indoor and outdoor living zones, a stunning pool and manicured gardens, all enjoying an uplifting elevated outlook.