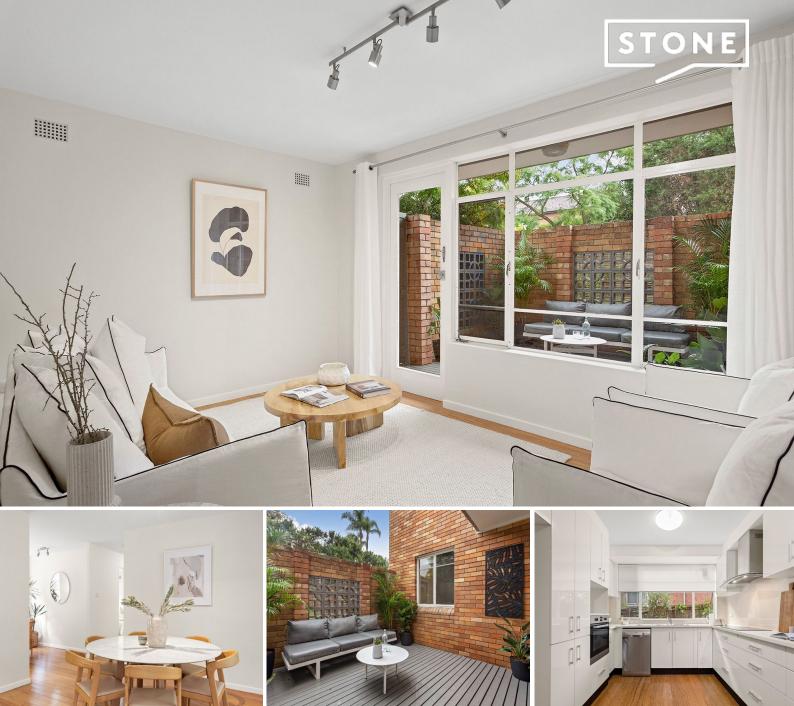

## **Oversized Garden Apartment**

SOLD PRIOR TO AUCTION - CALL HUGH 0418 270 993

A truly exceptional opportunity, this huge North facing garden apartment is a rare delight.

Set to the rear of a low rise block of only 11 units, and boasting no common walls it's more like a single level townhouse. Offering three large bedrooms incl main with ensuite, designated study, large, semi open plan kitchen adjacent to dining, with generous living area opening to sun drenched, decked courtyard.

Refreshed throughout, and located just a stroll to Willoughby Road cafes, express buses, Bicentennial Reserve and Leisure Centre an ultra convenient lifestyle awaits. Ideal for young families, downsizers, upsizers and investors alike. Pets permitted subject to standard strata approval.