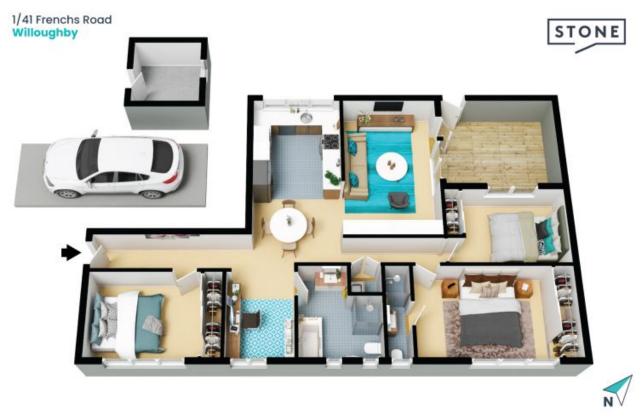

## **Oversized Garden Apartment**

SOLD PRIOR TO AUCTION - CALL HUGH 0418 270 993

A truly exceptional opportunity, this huge North facing garden apartment is a rare delight.

Set to the rear of a low rise block of only 11 units, and boasting no common walls it's more like a single level townhouse. Offering three large bedrooms incl main with ensuite, designated study, large, semi open plan kitchen adjacent to dining, with generous living area opening to sun drenched, decked courtyard.

Approximate Outgoings: Strata \$1,840.87 pq // Council \$377.00 pq // Water \$171.41 pq

Approximate Areas: Unit 110.60sqm + Courtyard, U/C parking & Storeroom (exclusive use)

Disclaimer: All information contained herein is gathered from third party sources we deem to be reliable, however we cannot guarantee its accuracy and interested persons should rel...