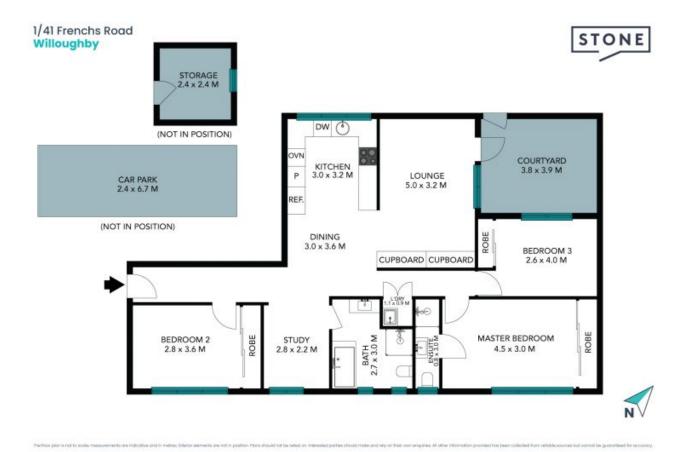

## **Oversized Garden Apartment**

SOLD PRIOR TO AUCTION - CALL HUGH 0418 270 993

A truly exceptional opportunity, this huge North facing garden apartment is a rare delight.

Set to the rear of a low rise block of only 11 units, and boasting no common walls it's more like a single level townhouse. Offering three large bedrooms incl main with ensuite, designated study, large, semi open plan kitchen adjacent to dining, with generous living area opening to sun drenched, decked courtyard.

Approximate Outgoings: Strata \$1,840.87 pq // Council \$377.00 pq // Water \$171.41 pq

Approximate Areas: Unit 110.60sqm + Courtyard, U/C parking & Storeroom (exclusive use)

Disclaimer: All information contained herein is gathered from third party sources we deem to be reliable, however we cannot guarantee its accuracy and interested persons should rel...

Price: Council Rates: \$377.00 p/q Water Rates: \$171.41 p/q Strata Rates:

1日学

SOLD PRIOR - CALL HUGH 0418 270 993 \$1,840.87 p/q

2 ਦਿ

ഫി

3

Hugh Macfarlan 0418 270 993

The floor plan is not to scale; measurements are indicative and in metres. All features included in this 3D plan are for inspiration purposes only. This is not an exact replica of the property or the position of exterior elements. Plans should not be relied on. Interested parties should make and rely on their own enquiries.