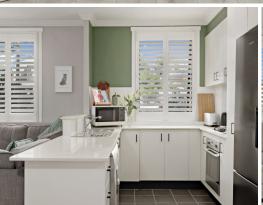

- Enormous light flooded living space with separate dining and study areas
- Glass sliders open to a covered entertainers' balcony with leafy outlooks
- Sleek open plan CaesarStone kitchen with gas cooktop and s/steel dishwasher
- Spacious bedrooms with mirrored built-ins are recessed away from the living area
- Main has ensuite, stylish bathrooms include main with separate shower and bath
   Internal laundry, engineered timber flooring, plantation shutters and air con
- Immaculate building set amid landscaped gardens, covers a sizable 131sqm approx. total on title
- Double side-by-side car spaces in a secure basement, 6sqm lock-up storeroom