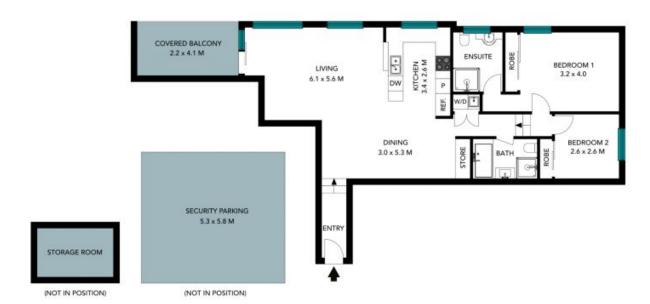

- Enormous light flooded living space with separate dining and study areas
- Glass sliders open to a covered entertainers' balcony with leafy outlooks
- Sleek open plan CaesarStone kitchen with gas cooktop and s/steel dishwasher
- Spacious bedrooms with mirrored built-ins are recessed away from the living area
- Main has ensuite, stylish bathrooms include main with separate shower and bath
   Internal laundry, engineered timber flooring, plantation shutters and air con
- Immaculate building set amid landscaped gardens, covers a sizable 131sqm approx. total on title
- Double side-by-side car spaces in a secure basement, 6sqm lock-up storeroom

Eddy Piddington 0414 333 907

**Lachlan Phillips** 0481 007 320

The floor plans is not to assist measurements are indicative and in meters, litters element are not in position. Again without and the reliable on interested portion about meter and make and only in their over empirion. At other information, provided has been collected from reliable sources for occupying

## 1/27-29 Quirk Road Manly Vale

The floor plan is not to scale; measurements are indicative and in metres. All features included in this 3D plan are for inspiration purposes only.

This is not an exact replica of the property or the position of exterior elements. Plans should not be relied on. Interested parties should make and rely on their own enquiries.