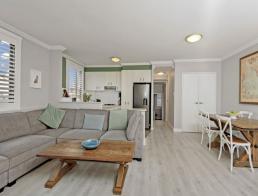

## Sold by Eddy Piddington 0414 333 907

From its exceptionally spacious layout and sleek contemporary styling to its oversized leafy balcony and premier location, this high-spec security apartment delivers the ultimate luxury lifestyle package. Placed within an ultra-modern security building with minimal access stairs, it is less than a five-minute stroll to Coles Supermarket, the bus terminal for B-Line city express and Manly Wharf services and moments from Warringah Mall and Manly Beach.

- Enormous light flooded living space with separate dining and study areas
- Glass sliders open to a covered entertainers' balcony with leafy outlooks
- Sleek open plan CaesarStone kitchen with gas cooktop and s/steel dishwasher
- Spacious bedrooms with mirrored built-ins are recessed away from the living area
- Main has ensuite, stylish bathrooms include main with separate shower and bath
   Internal laundry, engineered timber flooring, plantation shutters and air con
- Immaculate building set amid landscaped gardens, covers a sizable 131sqm approx. total on title
- Double side-by-side car spaces in a secure basement, 6sqm lock-up storeroom