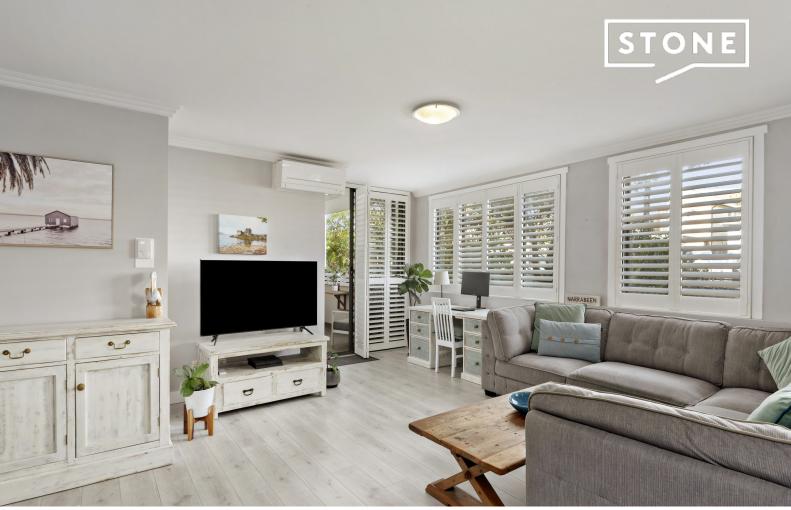

## Sold by Eddy Piddington 0414 333 907

From its exceptionally spacious layout and sleek contemporary styling to its oversized leafy balcony and premier location, this high-spec security apartment delivers the ultimate luxury lifestyle package. Placed within an ultra-modern security building with minimal access stairs, it is less than a five-minute stroll to Coles Supermarket, the bus terminal for B-Line city express and Manly Wharf services and moments from Warringah Mall and Manly Beach.

- Enormous light flooded living space with separate dining and study areas
- Glass sliders open to a covered entertainers' balcony with leafy outlooks
- Sleek open plan CaesarStone kitchen with gas cooktop and s/steel dishwasher
- Spacious bedrooms with mirrored built-ins are recessed away from the living area
- Main has ensuite, stylish bathrooms include main with separate shower and bath
   Internal laundry, engineered timber flooring, plantation shutters and air con
- Immaculate building set amid landscaped gardens, covers a sizable 131sqm approx. total on title
- Double side-by-side car spaces in a secure basement, 6sqm lock-up storeroom