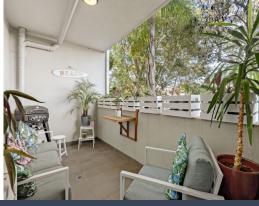

- Enormous light flooded living space with separate dining and study areas
- Glass sliders open to a covered entertainers' balcony with leafy outlooks
- Sleek open plan CaesarStone kitchen with gas cooktop and s/steel dishwasher
- Spacious bedrooms with mirrored built-ins are recessed away from the living area
- Main has ensuite, stylish bathrooms include main with separate shower and bath
   Internal laundry, engineered timber flooring, plantation shutters and air con
- Immaculate building set amid landscaped gardens, covers a sizable 131sqm approx. total on title
- Double side-by-side car spaces in a secure basement, 6sqm lock-up storeroom