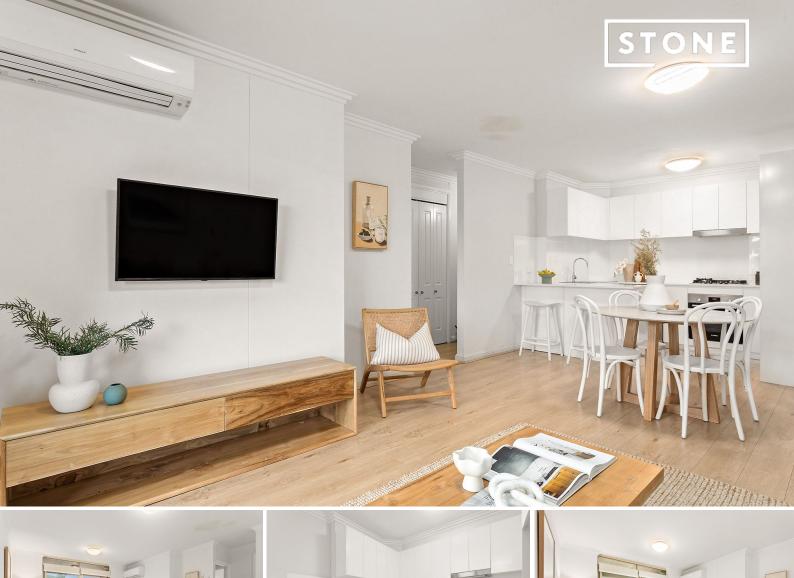

## PRICED TO SELL - Superbly presented apartment

INSPECT SATURDAY & WEDNESDAY 12:00 - 12:30PM

Set on level 2 in the sought after Crown on Willoughby development this generous, recently upgraded, security apartment offers spacious indoor/outdoor living whilst being perfectly located just a short stroll to Chatswood CBD, quality schools, cafes & express city bus at your door.

- Generous layout offering large combined lounge & dining areas
- Modern kitchen with gas cooking & stainless steel appliances
- Three generous bedrooms, 2nd offering sun-soaked terrace
- Main bedroom features built-in robes & modern ensuite
- Main bathroom with seperate bath & shower
- Internal laundry with washer & dryer, great internal storage
- Air-con and floorboards to the living area, bedrooms carpeted
- Dual lift access with double tandem lock-up garage