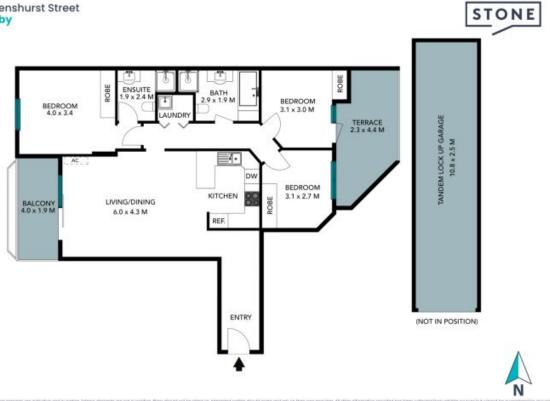

- Generous layout offering large combined lounge & dining areas
- Modern kitchen with gas cooking & stainless steel appliances
- Three generous bedrooms, 2nd offering sun-soaked terrace
- Main bedroom features built-in robes & modern ensuite
- Main bathroom with seperate bath & shower
- Internal laundry with washer & dryer, great internal storage
- Air-con and floorboards to the living area, bedrooms carpeted
- Dual lift access with double tandem lock-up garage

2 ਵਿ

3 📖

Inspect:

1

Hugh Macfarlan 0418 270 993

2 ლ

Saturday, 18th May 2024 12:00 - 12:30

The floor plan is not to scale; measurements are indicative and in metres. All features included in this 3D plan are for inspiration purposes only. This is not an exact replica of the property or the position of exterior elements. Plans should not be relied on. Interested parties should make and rely on their own enquiries.