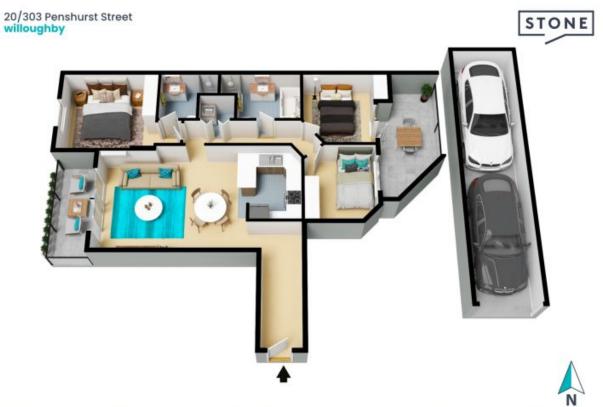

- Generous layout offering large combined lounge & dining areas
- Modern kitchen with gas cooking & stainless steel appliances
- Three generous bedrooms, 2nd offering sun-soaked terrace
- Main bedroom features built-in robes & modern ensuite
- Main bathroom with seperate bath & shower
- Internal laundry with washer & dryer, great internal storage
- Air-con and floorboards to the living area, bedrooms carpeted
- Dual lift access with double tandem lock-up garage

2 ਵਿ

3 📖

Inspect:

1

Hugh Macfarlan 0418 270 993

2 ლ

Saturday, 18th May 2024 12:00 - 12:30

The floor plan is not to scale; measurements are indicative and in metres. All features included in this 3D plan are for inspiration purposes only. This is not an exact replica of the property or the position of exterior elements. Plans should not be relied on. Interested parties should make and rely on their own enquiries.