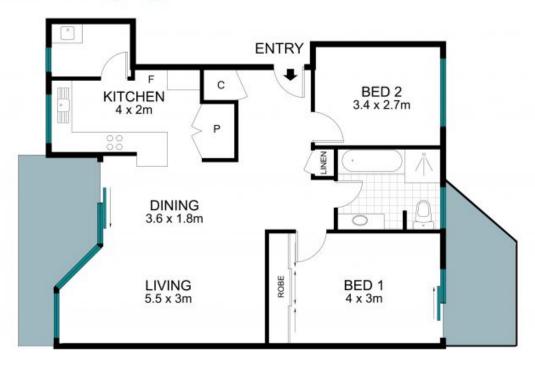

## Unit 21 Allandale! in East Kempsey!

Offering a unique opportunity to purchase a portion of the sought-after East Kempsey Allandale Units. Unit 21 is part of the 'middle block' and comprises of 2 bedrooms, 1 bathroom, and 1 car space.

Features include:

- 2 bedrooms
- 1 bathroom
- 1 car space
- Views of the Macleay River
- Ample living space
- Balcony
- Spacious kitchen
- Air-conditioning

**Price:** \$375,000

Council Rates: \$2,661.80/year (approx)

## 21-18 Rudder Street East Kempsey

The site plan and floor plan are not to scale; measurement are indicative in meters. Bushes and trees are placed for illiustration purposes. Plans should not be relied on. Interested parties should make and rely on thier own inquiries. All other information provided has been collected from reliable sources but cannot be guaranted for accuracy.