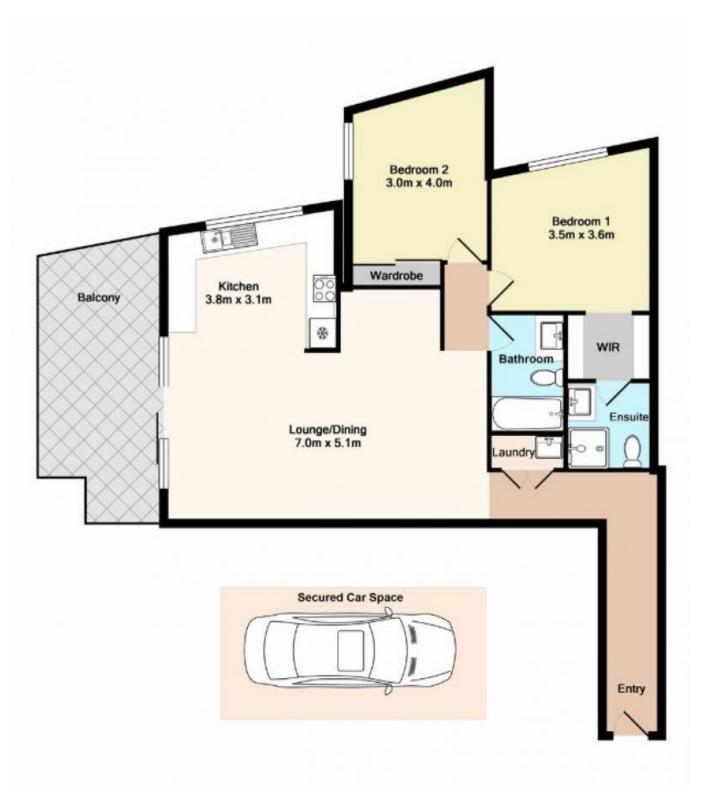

## Features:

- Expansive master bedroom featuring a generously sized ensuite & WIR
- Abundant natural light graces every corner of each room
- Second bedroom includes built-in wardrobes
- Open-concept living and dining space flowing seamlessly onto the balcony
- Air conditioning, linen cupboard & carpet throughout
- Spacious single car space