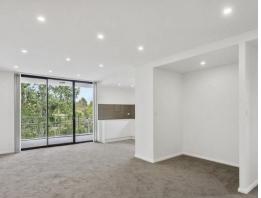

## Features:

- Expansive master bedroom featuring a generously sized ensuite & WIR
- Abundant natural light graces every corner of each room
- Second bedroom includes built-in wardrobes
- Open-concept living and dining space flowing seamlessly onto the balcony
- Air conditioning, linen cupboard & carpet throughout
- Spacious single car space