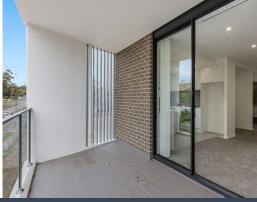

## Features:

- Expansive master bedroom featuring a generously sized ensuite & WIR
- Abundant natural light graces every corner of each room
- Second bedroom includes built-in wardrobes
- Open-concept living and dining space flowing seamlessly onto the balcony
- Air conditioning, linen cupboard & carpet throughout
- Spacious single car space