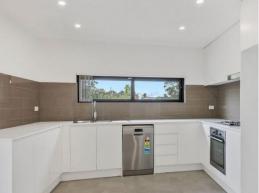

## Features:

- Expansive master bedroom featuring a generously sized ensuite & WIR
- Abundant natural light graces every corner of each room
- Second bedroom includes built-in wardrobes
- Open-concept living and dining space flowing seamlessly onto the balcony
- Air conditioning, linen cupboard & carpet throughout
- Spacious single car space