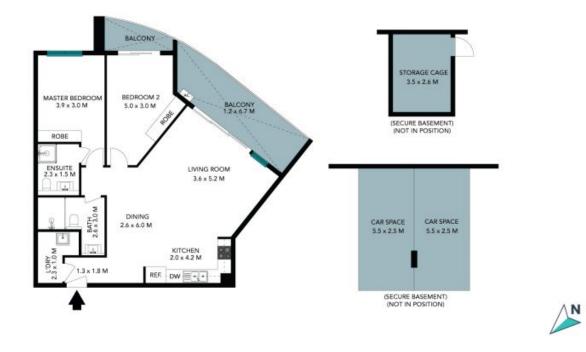

## STONE

28/505-507 Rocky Point Road Sans Souci

N

The floor plan is not to scale; measurements are indicative and in metres. All features included in this 3D plan are for inspiration purposes only. This is not an exact replica of the property or the position of exterior elements. Plans should not be relied on. Interested parties should make and rely on their own enquiries.