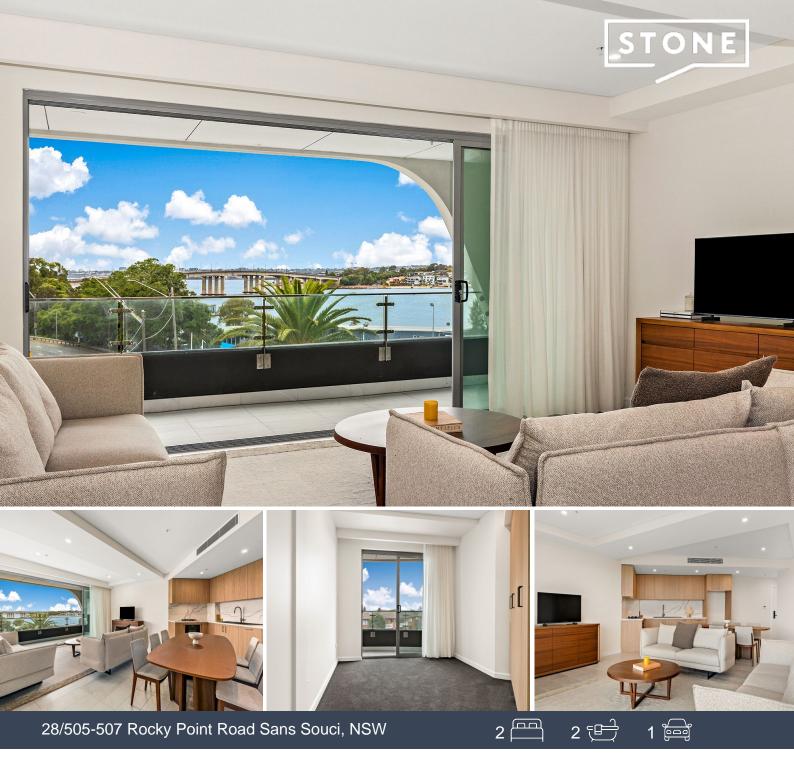

## Stunning waterside apartment in luxurious complex

Price:

FOR SALE | TERRY GAREB

With a stunning outlook over parklands and the waters of Kogarah Bay, this luxurious waterside apartment is sure to impress. With its open-plan living zone and both bedrooms flowing gracefully to an oversized balcony via stacking doors, the residence drinks in water views and salty breezes from every angle.

Positioned within the luxurious SOLE development, the meticulously designed apartment is a few years young and provides a front-row ticket into this tightly-held lifestyle enclave. Footsteps from beaches, Sans Souci Leisure Centre and St George Sailing Club, the property sits at the gateway to extensive coastal cycling and walking trails. Sutherland Shire beaches and national parks are also a short drive away.

Experience the splendour of a year-round holiday lifestyle, with the convenience of a bus connection to the CBD, via Kogarah Station, right on your doorstep.

Features:

28/505-507 Rocky Point Road Sans Souci