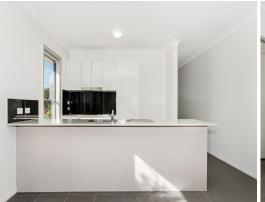

- Four bedrooms all with built in robes
- Air conditioning, ensuite and walk in robe to main bedroom
- Light filled living area with air conditioning
- Modern kitchen with stainless steel appliances and dishwasher
- Spacious bathroom with separate bath tub
- Internal laundry with plenty of storage space
- Outdoor entertaining area over looking the fenced courtyard
- Double garage with internal access