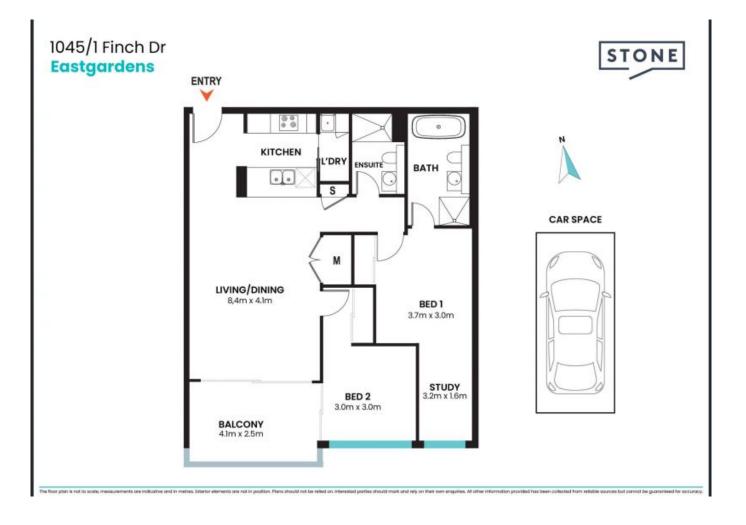

## High Level 2 Beds Apartment Plus 2 Work From Home Area With Botany Bay View

Available of Pagewood Green development enjoys

 Price:
 \$1,100 pw

 Available Date:
 11/04/2024

This Designer Two Beds Apartment Is Part of Pagewood Green development enjoys views towards Botany Bay. A stylish design features a combined lounge/dining/kitchen area, flowing onto a generous entertainer's balcony. Also included are two sizeable bedrooms and as well as impressive internal storge.

## APARTMENT FEATURES:

- High Level Botany Bay View
- 2 spacious bedrooms with built-ins
- 2 work from home/study areas
- Plenty of room for desk and chair in 2 separate dedicated areas
- Miele-appointed gas kitchen, stone benchtops
- Stylish designer bathrooms, ensuite with a freestanding bath
- Internal laundry with dryer, ducted air, secure parking, lift access