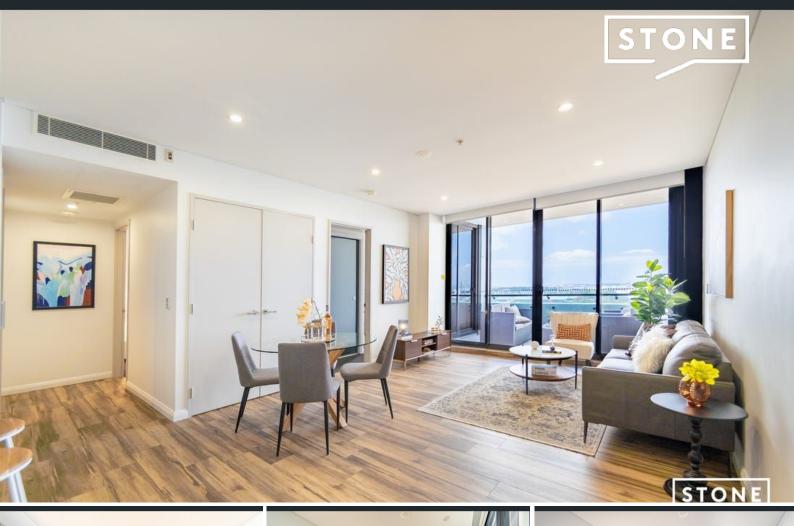

## High Level 2 Beds Apartment Plus 2 Work From Home Area With Botany Bay View

Available of Pagewood Green development enjoys

 Price:
 \$1,100 pw

 Available Date:
 11/04/2024

This Designer Two Beds Apartment Is Part of Pagewood Green development enjoys views towards Botany Bay. A stylish design features a combined lounge/dining/kitchen area, flowing onto a generous entertainer's balcony. Also included are two sizeable bedrooms and as well as impressive internal storge.

## APARTMENT FEATURES:

- High Level Botany Bay View
- 2 spacious bedrooms with built-ins
- 2 work from home/study areas
- Plenty of room for desk and chair in 2 separate dedicated areas
- Miele-appointed gas kitchen, stone benchtops
- Stylish designer bathrooms, ensuite with a freestanding bath
- Internal laundry with dryer, ducted air, secure parking, lift access