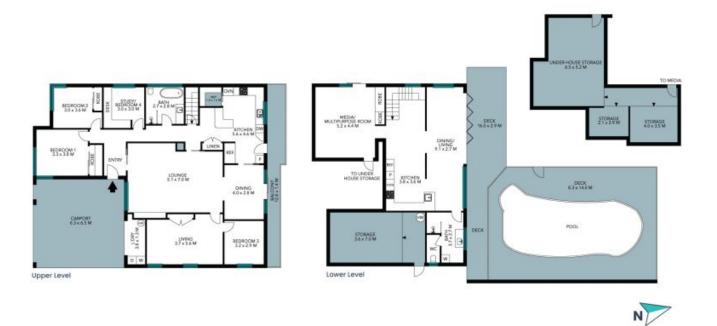

## 37 Abbott Road Heathcote

STONE

The floor plan is not to scale; measurements are indicative and in metres. Exterior elements are not in position. Plans should not be relied on. Interested parties should make and rely on their own enquiries. All other information provided has been collected from reliable sources but cannot be guaranteed for accuracy.