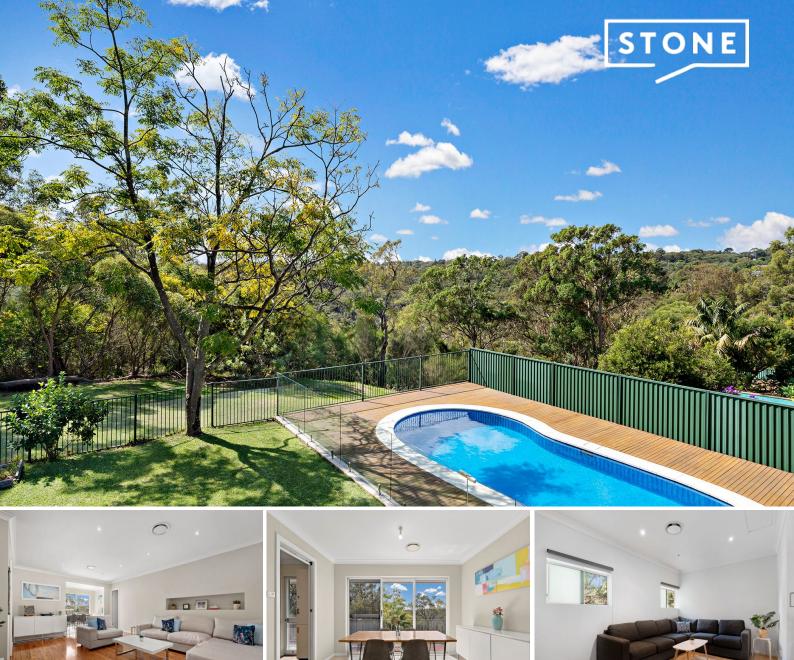

## Perfect Entertainer With Stunning Bush Views

This spacious home is situated at the end of a cul-de-sac with loads of privacy, a stunning outlook and perfect for entertaining. Offering multiple living areas with both upstairs and downstairs being fully self-contained, this home has an ideal floorplan for a large family or generational living. Positioned in a great location, just moments from shopping, schools and transport.

- Sunny north facing level grassed yard plus sparkling in ground pool
- Generous living areas, plus separate dining overlooking rear deck with views
- Timber flooring, ducted air con upstairs
- Spacious original kitchen with ample cupboard space, walk in pantry and dishwasher
- Four bedrooms, built in robes, built in study desk in 4th bedroom
- Renovated main bathroom with separate shower and bath
- Fully renovated downstairs with media/rumpus room, living, kitchen, bathroom and laundry
- Large carport plus additional parking for boat/caravan or trailer