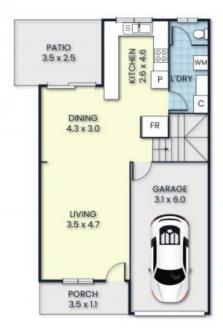

You'll love the spacious modern interior that's designed for a relaxed lifestyle, with 3 generous bedrooms and 2.5 bathrooms including master en-suite.

Entertaining is a breeze with expansive lounge and dining areas that open to a covered patio for year-round indoor/outdoor living.

Price:

\$500,000

**Andrew Sherrington** 0417 491 897

www.stonerealestate.com.au

47 / 99 Peverell, HILLCREST

Internal 138 m<sup>2</sup> External 22 m<sup>2</sup> Total 160 m<sup>2</sup>

3 x 🚐 2 x 型

1 x 😂