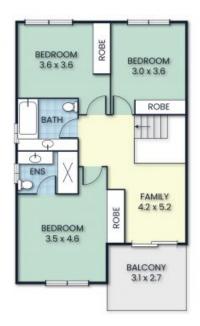

You'll love the spacious modern interior that's designed for a relaxed lifestyle, with 3 generous bedrooms and 2.5 bathrooms including master en-suite.

Entertaining is a breeze with expansive lounge and dining areas that open to a covered patio for year-round indoor/outdoor living.

Price:

\$500,000

**Andrew Sherrington** 0417 491 897

www.stonerealestate.com.au

47 / 99 Peverell, HILLCREST

Internal 138 m<sup>2</sup> External 22 m<sup>2</sup> Total 160 m<sup>2</sup>

3 x 🚐 2 x 型

1 x 😂