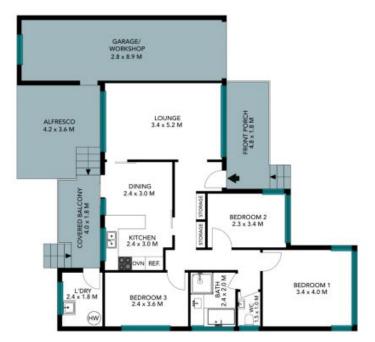

## 148 Waminda Avenue Campbelltown

The floor plan is suffix counter measurements are indication on it in metrics. Extense elements are not in position. April indicate our indication and in metrics. Extense elements are not in position. April indicate our indicates a position of a position for indicate our indicates our indicates

## 148 Waminda Avenue Campbelltown

The floor plan is not to scale; measurements are indicative and in metres. All features included in this 3D plan are for inspiration purposes only.

This is not an exact replica of the property or the position of exterior elements. Plans should not be relied on. Interested parties should make and rely on their own enquiries.