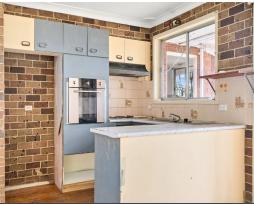

The home includes a large living room, and separate dining space off the kitchen. The bedrooms are spacious and well-appointed. The bathroom has great potential to be transformed into a modern and luxurious space.