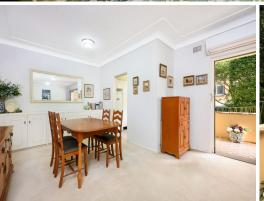

- Double brick strata security apartment set away from the highway
- Natural light on two sides through large windows, separate living + sleeping
- Large open plan living and dining, high ceilings, flow to the sunny balcony
- Updated kitchen with a gas cooktop, oven, and grill, plus a dishwasher
- Two bedrooms, b.i. robes to master, ceiling fans, leafy outlook to garden
- Bathroom in coastal tones, vanity storage, natural ventilation, internal laundry
- Large, covered balcony drenched in north sunshine, great for relaxation
- Lock up garage with auto door, reverse air con, gaspoint, fans, intercom