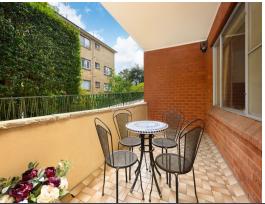

- Double brick strata security apartment set away from the highway
- Natural light on two sides through large windows, separate living + sleeping
- Large open plan living and dining, high ceilings, flow to the sunny balcony
- Updated kitchen with a gas cooktop, oven, and grill, plus a dishwasher
- Two bedrooms, b.i. robes to master, ceiling fans, leafy outlook to garden
- Bathroom in coastal tones, vanity storage, natural ventilation, internal laundry
- Large, covered balcony drenched in north sunshine, great for relaxation
- Lock up garage with auto door, reverse air con, gaspoint, fans, intercom