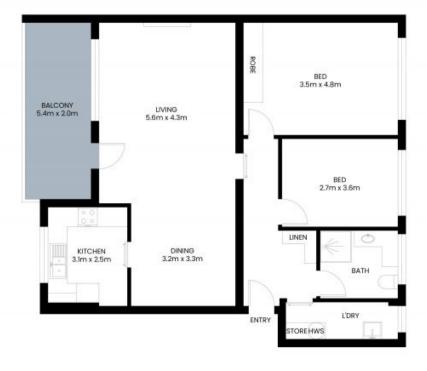

## Set well back offering size comfort and convenience.

Positioned away from the highway, bathed in north sunlight, this exceptionally spacious double brick strata apartment presents 124sqm approx. on title with excellent move in ready comfort and opportunity to renovate in the future. Offered for the first time since 1988, proving outstanding liveability, here the combination of the expansive single level layout and walk to rail convenience will make an ideal first home or investment for those with a clever eye for potential.

- Double brick strata security apartment set away from the highway
- Natural light on two sides through large windows, separate living + sleeping
- Large open plan living and dining, high ceilings, flow to the sunny balcony
- Updated kitchen with a gas cooktop, oven, and grill, plus a dishwasher
- Two bedrooms, b.i. robes to master, ceiling fans, leafy outlook to garden
- Bathroom in coastal tones, vanity storage, natural ventilation, internal laundry
- Large, covered balcony drenched in north sunshine, great for relaxation
- Lock up garage with auto door, reverse air con, gaspoint, fans, intercom