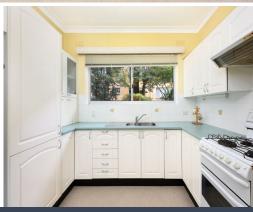

- Double brick strata security apartment set away from the highway
- Natural light on two sides through large windows, separate living + sleeping
- Large open plan living and dining, high ceilings, flow to the sunny balcony
- Updated kitchen with a gas cooktop, oven, and grill, plus a dishwasher
- Two bedrooms, b.i. robes to master, ceiling fans, leafy outlook to garden
- Bathroom in coastal tones, vanity storage, natural ventilation, internal laundry
- Large, covered balcony drenched in north sunshine, great for relaxation
- Lock up garage with auto door, reverse air con, gaspoint, fans, intercom