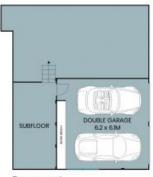

Welcome to your new home, where every corner holds the promise of new memories waiting to be made. May it bring you as much joy and warmth as it has brought us."...

Living: 162.34sqm...

Garage: 40.96sqm... Total: 203.30sqm... Block: 679sqm...

Basement

Entry Level

The floor plan is not to scale; measurements are indicative and in metres. All features included in this 3D plan are for inspiration purposes only.

This is not an exact replica of the property or the position of exterior elements. Plans should not be relied on, interested parties should make and rely on their own enquiries.