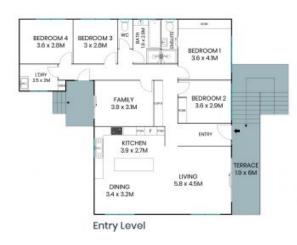

Welcome to your new home, where every corner holds the promise of new memories waiting to be made. May it bring you as much joy and warmth as it has brought us."...

Living: 162.34sqm...

Garage: 40.96sqm... Total: 203.30sqm... Block: 679sqm...

Basement

Entry Level

The floor plan is not to scale; measurements are indicative and in metres. All features included in this 3D plan are for inspiration purposes only.

This is not an exact replica of the property or the position of exterior elements. Plans should not be relied on, interested parties should make and rely on their own enquiries.