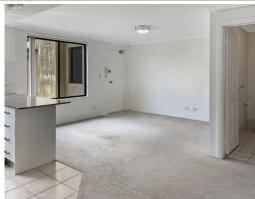

- Light filled open plan living,
- large covered entertaining balcony
- Modern kitchen with stone benches, gas cooking & stainless steel appliances
- Two generously sized bedrooms, both with built-ins, ceiling fans
- Internal laundry with extra toilet,
- Secure car spot, intercom access, established grounds
- Only moments to Gosford CBD, schools, buses, rail, M1 & waterfront
- Sorry no pets