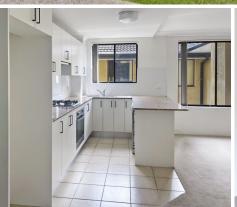

- Light filled open plan living,
- large covered entertaining balcony
- Modern kitchen with stone benches, gas cooking & stainless steel appliances
- Two generously sized bedrooms, both with built-ins, ceiling fans
- Internal laundry with extra toilet,
- Secure car spot, intercom access, established grounds
- Only moments to Gosford CBD, schools, buses, rail, M1 & waterfront
- Sorry no pets