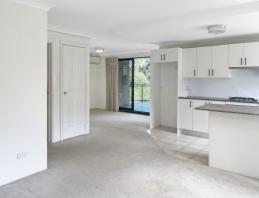

- Light filled open plan living,
- large covered entertaining balcony
- Modern kitchen with stone benches, gas cooking & stainless steel appliances
- Two generously sized bedrooms, both with built-ins, ceiling fans
- Internal laundry with extra toilet,
- Secure car spot, intercom access, established grounds
- Only moments to Gosford CBD, schools, buses, rail, M1 & waterfront
- Sorry no pets