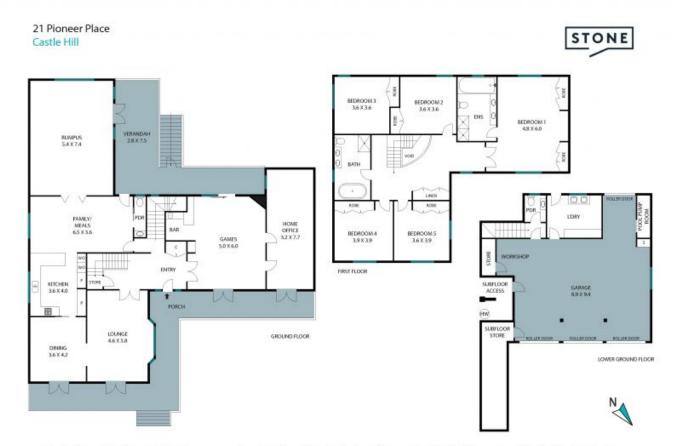

- 903.8m2 rectangular block with a 23m frontage & rear boundary
- Central entry foyer connects to both formal & informal living zones
- Parquetry flooring & French doors frame the spacious lounge & dining rooms
- Modern kitchen caters for a family of cooks & adjoins a meals & family zone
- Huge rumpus featuring a vaulted ceiling opens out to entertaining & overlooks the pool
- Billiard/games room with wet bar flows to either the front or rear verandahs
- Home office or teenage retreat with separate entry connects to the games room
- 5 generous bedrooms with BIRs, treed outlooks, master with large ensuite