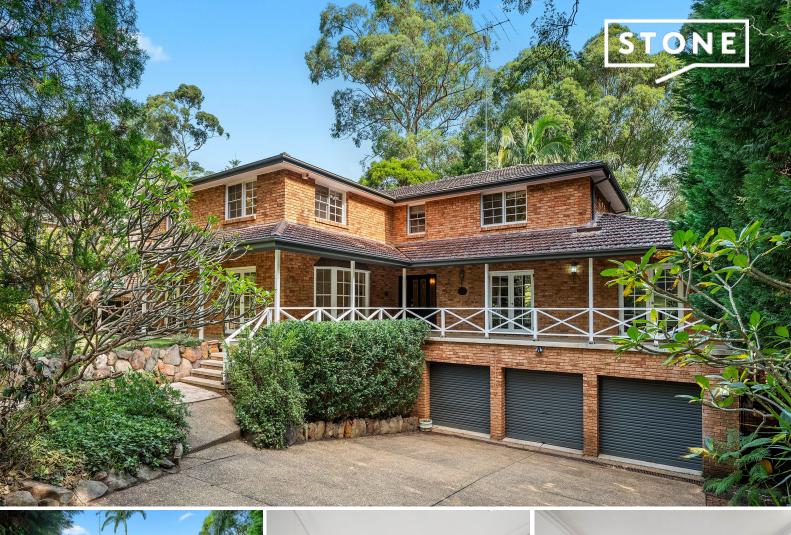

## **Opportunity knocks**

Neatly positioned within the prestigious and ultra-convenient First Farm Estate surrounded by quality homes and all the amenities of Castle Hill at hand. Celebrate the unexpected in this solid & super spacious family home, you can even be 'top of your game' with your very own putting green cleverly hidden from the outside. So much potential, this is a fabulous opportunity to put your signature on and turn this into your forever home.

- 903.8m2 rectangular block with a 23m frontage & rear boundary
- Central entry foyer connects to both formal & informal living zones
- Parquetry flooring & French doors frame the spacious lounge & dining rooms
- Modern kitchen caters for a family of cooks & adjoins a meals & family zone
- Huge rumpus featuring a vaulted ceiling opens out to entertaining & overlooks the pool
- Billiard/games room with wet bar flows to either the front or rear verandahs
- Home office or teenage retreat with separate entry connects to the games room
- 5 generous bedrooms with BIRs, treed outlooks, master with large ensuite