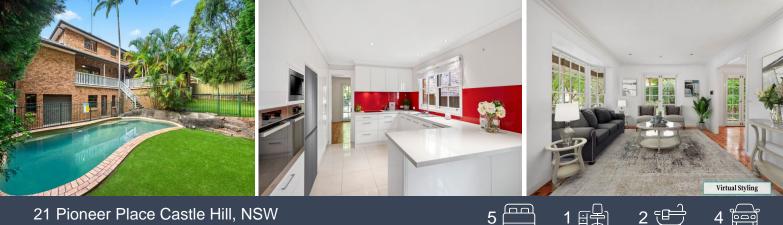

- 903.8m2 rectangular block with a 23m frontage & rear boundary
- Central entry foyer connects to both formal & informal living zones
- Parquetry flooring & French doors frame the spacious lounge & dining rooms
- Modern kitchen caters for a family of cooks & adjoins a meals & family zone
- Huge rumpus featuring a vaulted ceiling opens out to entertaining & overlooks the pool
- Billiard/games room with wet bar flows to either the front or rear verandahs
- Home office or teenage retreat with separate entry connects to the games room
- 5 generous bedrooms with BIRs, treed outlooks, master with large ensuite