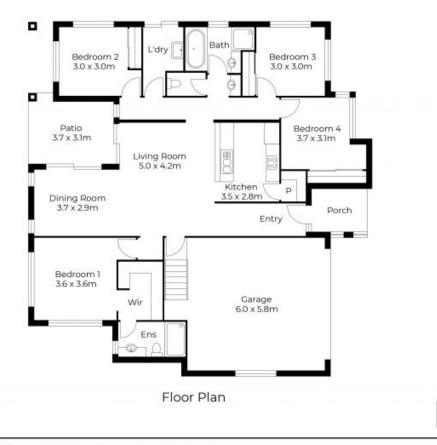

Inspect:

Wednesday, 22nd May 2024 5:00 - 5:30 Saturday, 25th May 2024 10:00 - 10:30

Price:

Offers Over \$899,000

Andrew Colley 0488 217 803

Floor plans and site plans are for illustrative purposes only. They are not part of any legal document or title and are subject to enone, omission, and inaccuracies. White every attempt has been made to ensure the accuracy of this plan, measurements of doors, windows, rooms, cupboards etc are approximate only.

Floor plans and site plans are for illustrative purposes only. They are not part of any legal document or title and are subject to errors, omination, and inaccurscies. White every attempt has been made to ensure the accuracy of this plan, measurements of doors, windows, rooms, cuptoands etc are approximate only. APPROXIMATE AREA LIVING AREA : 129 m<sup>2</sup> TOTAL AREA : 182 m<sup>2</sup>