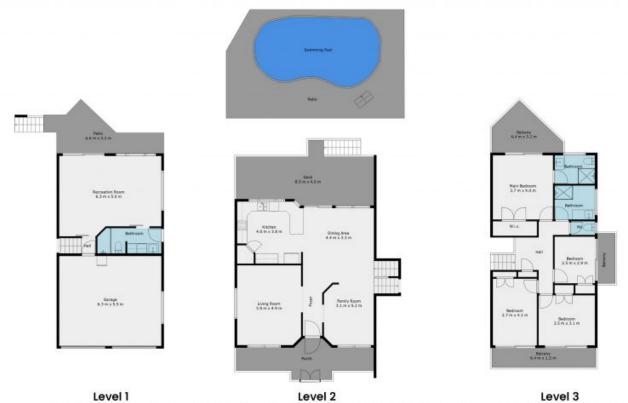

- Beautifully maintained 721sqm block seconds from parkland
- Semi dual-living potential
- Multiple living areas to suit the whole family
- Covered entertaining deck & Swimming pool
- Security-mesh screens throughout
- 6kw Solar Power 24 panels
- Fibre to the Premises (FTTP) NBN connection
- McDowall State School catchment

This home offers:

Price:

Offers over \$1,435,000

**John Bradley** 0410 454 718

**Matthew Biggs** 0499 498 988

The site plan and floorplan are not to scale; measurements are indicative and in metres itsahes and trees are placed for illustration purposes. Hans should not be relied on, interested parties should make and rely on their own enquiries.