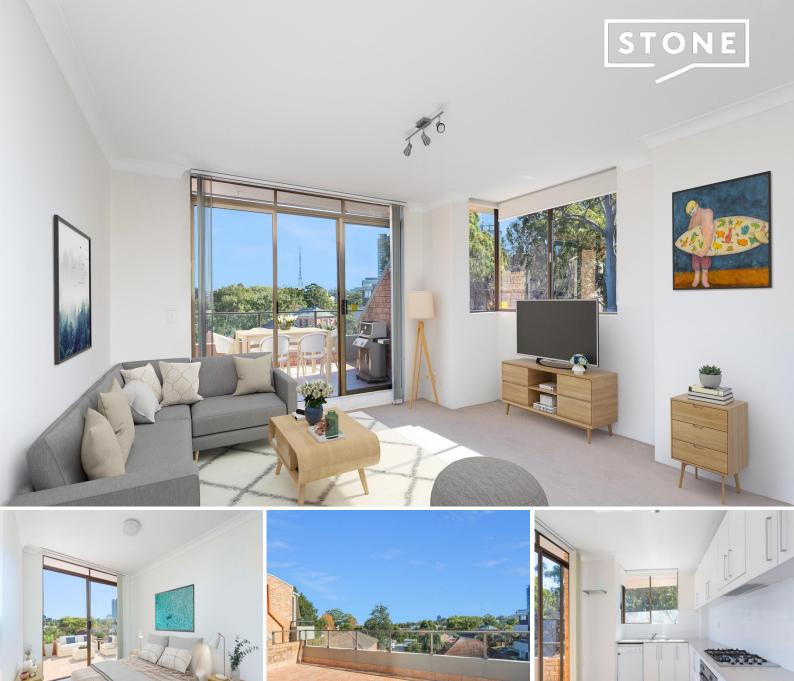

## DEPOSIT TAKEN Beautifully presented apartment in great location.

Spacious three bedroom, two bathroom Apartment in a fabulous location and situated in a small, well maintained complex. Great large balcony for entertaining with lovely district view. Perfect aspect with an abundance of natural light.

Features include spacious combined living/dining opening onto large verandah. Main bedroom with walk in wardrobe, ensuite and balcony access. Second bedroom with built-ins and access to main balcony. Good sized third bedroom. Renovated kitchen with dishwashe, gas cooking and also access to balcony. Main bathroom with separate bath and shower. Separate powder room. Internal laundry with dryer.

Security car space.

 Price:
 \$1100 per week

 Bond:
 \$4,400

 Available Date:
 02/05/2024

2 단

1 🚑

ഫെ

3