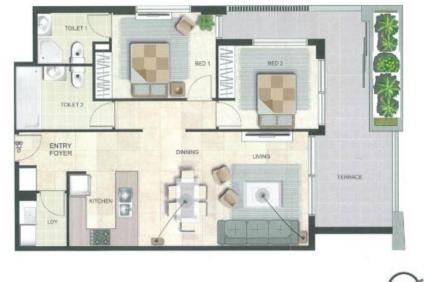

## Luxury Living

Situated in the heart of Miranda is this sophisticated two-bedroom apartment, offering spacious light-filled interiors, and modern inclusions in a security complex.

Features include:

- Spacious open-plan living and dining area with split-system air conditioning
- Generously sized main bedroom with ensuite, split-system air conditioning & built-in-robe
- Sleek gourmet kitchen with gas cooking, dishwasher & stainless steel appliances
- Main bathroom offers quality fixtures and fittings
- Wrap around sunny balcony leading off living area & second bedroom
- Internal laundry
- Positioned in a well-maintained security complex with lift access & intercom
- Single car space plus storage cage

**Daniel Pirie** 02 9526 2000

| UNIT | AR | EA |  |
|------|----|----|--|
|      |    |    |  |

| INTERNAL | 84.49m <sup>2</sup>  |  |
|----------|----------------------|--|
| EXTERNAL | 27.13m <sup>2</sup>  |  |
| TOTAL    | 111.62m <sup>9</sup> |  |
| BEDROOM  | 2                    |  |
| STORAGE  | IN BASEMENT          |  |
|          |                      |  |