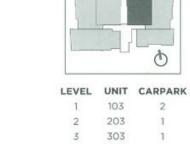

**Daniel Pirie** 02 9526 2000

| UNIT | AR | EA |  |
|------|----|----|--|
|      |    |    |  |

| INTERNAL | 84.49m <sup>2</sup>  |  |
|----------|----------------------|--|
| EXTERNAL | 27.13m <sup>2</sup>  |  |
| TOTAL    | 111.62m <sup>9</sup> |  |
| BEDROOM  | 2                    |  |
| STORAGE  | IN BASEMENT          |  |
|          |                      |  |