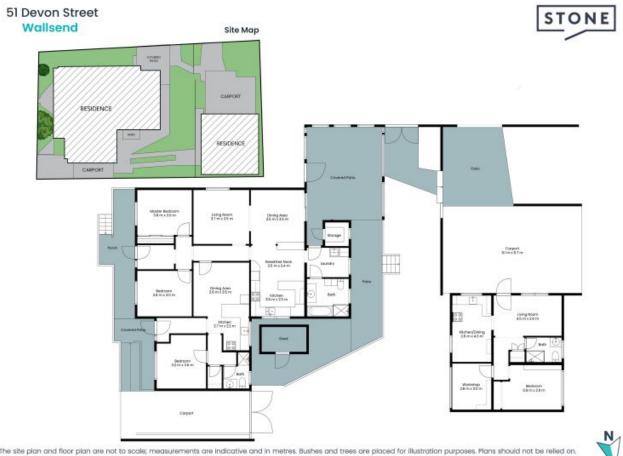

- Two dwellings on one title, 727.2sqm corner block dual frontage to Hannah St.
- Main residence with two kitchens could easily convert to a two-bed & one-bed
- Second dwelling is a one bedder with living area, kitchen, bathroom
- Each of the two properties is separately metered
- Family-friendly location, 230m to Federal Park, 350 Wallsend Swim Centre
- 300m Plattsburg Public School, 900m Callaghan College, 4.5km ? University
- 10km/20mins Newcastle CBD, 8km/10mins M1 & Hunter Expressway

Cou 0400

Courtney Matheson

Donney Ristevski 0415 597 002

The site plan and floor plan are not to scale; measurements are indicative and in metres. Bushes and trees are placed for illustration purposes. Plans should not be relied on, interested parties should make and rely on their own enquiries. All other information provided has been collected from reliable sources but cannot be guaranteed for accuracy.