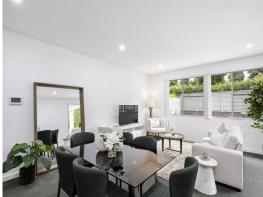

## Low maintenance high impact

Craving something special with a certain level of quality? then 'Sienna' situated in the idyllic Grey Gum Estate is for you. Generous in every way this well-appointed ground floor apartment enjoys a sunny, private corner position with a spacious floorplan and an additional versatile media room or dedicated home office. A expansive alfresco comprising both covered and open spaces plus a garden with lawn is a safe haven for children and your fur baby to play. If you are seeking a sophisticated, easy care living an inspection is a must.

- Massive 325m2 ground floor with generous open plan living that flows to the outdoors
- Huge tiled alfresco & lush green grass yard ideal for the kids & pets adjoining a reserve
- Bonus Media room offering versatility of additional living space, office/nursery or extra bedroom
- Master suite has a modern fully tiled ensuite & fitted walk in robe
- Second bedroom has fitted built in robe & sliding doors to alfresco