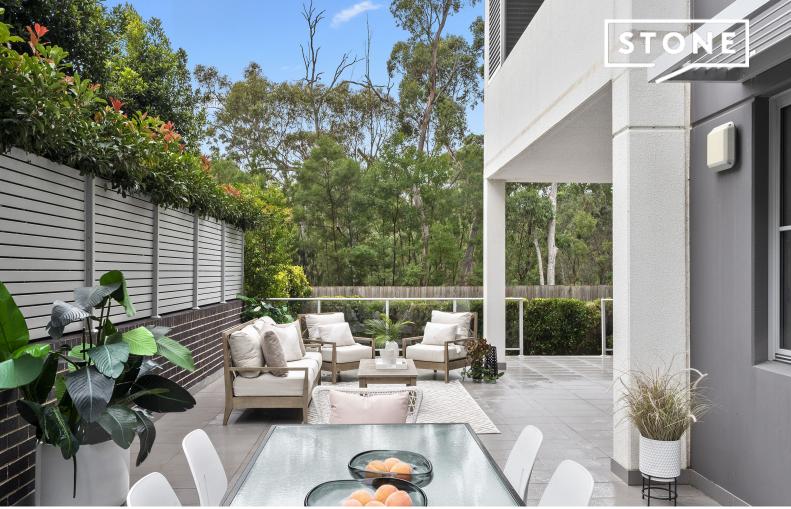

## Low maintenance high impact

Craving something special with a certain level of quality? then 'Sienna' situated in the idyllic Grey Gum Estate is for you. Generous in every way this well-appointed ground floor apartment enjoys a sunny, private corner position with a spacious floorplan and an additional versatile media room or dedicated home office. A expansive alfresco comprising both covered and open spaces plus a garden with lawn is a safe haven for children and your fur baby to play. If you are seeking a sophisticated, easy care living an inspection is a must.

- Massive 325m2 ground floor with generous open plan living that flows to the outdoors
- Huge tiled alfresco & lush green grass yard ideal for the kids & pets adjoining a reserve
- Bonus Media room offering versatility of additional living space, office/nursery or extra bedroom
- Master suite has a modern fully tiled ensuite & fitted walk in robe
- Second bedroom has fitted built in robe & sliding doors to alfresco