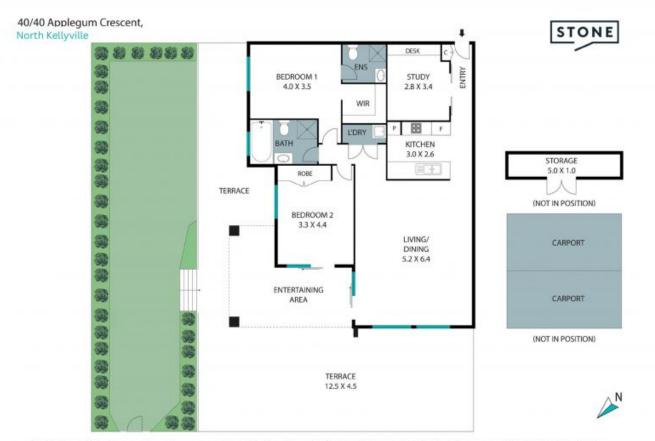

- Massive 325m2 ground floor with generous open plan living that flows to the outdoors
- Huge tiled alfresco & lush green grass yard ideal for the kids & pets adjoining a reserve
- Bonus Media room offering versatility of additional living space, office/nursery or extra bedroom
- Master suite has a modern fully tiled ensuite & fitted walk in robe
- Second bedroom has fitted built in robe & sliding doors to alfresco

 Price:
 \$942,500

 Council Rates:
 \$259.00 p/q

 Water Rates:
 \$207.44 p/q

 Strata Rates:
 \$1,462.45 p/q

**Jane Booty** 0412 207 452

Viviane Mylott 0438 983 615

The site plan and floor plan are not to scale; measurements are indicative and in metres. Bushes and trees are placed for illustration purposes. Plans should not be relied on. Interested parties should make and rely on their own enquiries. All other information provided has been collected from reliable sources but cannot be guaranteed for accuracy.