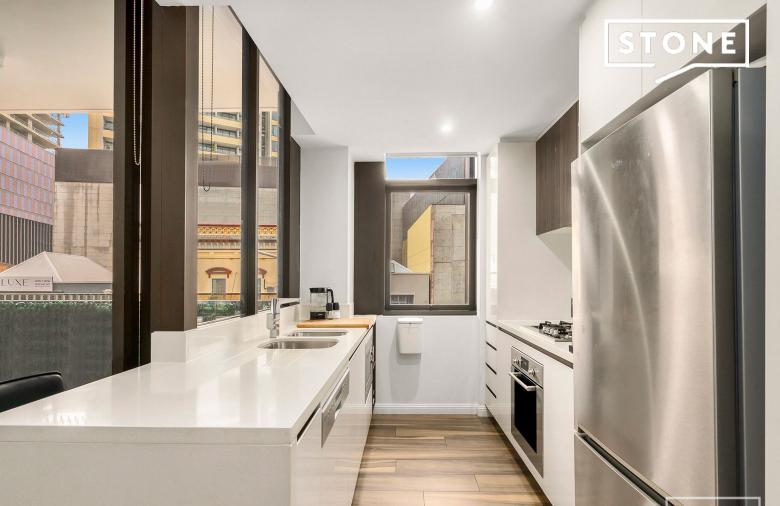

- Spacious, open plan kitchen / living / dining space with access to a covered balcony
- Large galley-style kitchen featuring 40mm stone benchtops, breakfast bar with waterfall edge, gas cooking, stainless steel appliances including dishwasher, marble splashback
- Both bedrooms offer mirrored built-in wardrobes whilst the master suite features ensuite bathroom
- Family size main bathroom with floor to ceiling tiling plus built-in mirrored storage
- Study nook and European style laundry with dryer
- Ducted air-conditioning and downlights throughout