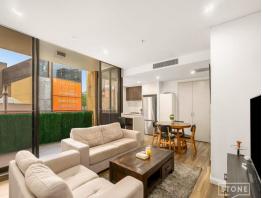

## Ultra Modern Apartment in Central Location

Positioned on Level 1 of a contemporary security complex, this spacious two-bedroom apartment boasts ultra-modern interiors in the most convenient location. Positioned right in the centre of Parramatta, you will find all of the local amenities at your fingertips, inclusive of bus services, the upcoming lightrail, Parramatta wharf, trendy caf?'s and restaurants, Commbank Stadium, Westfield Parramatta, Parramatta station, Parramatta Park and Parramatta Public School.

- Spacious, open plan kitchen / living / dining space with access to a covered balcony
- Large galley-style kitchen featuring 40mm stone benchtops, breakfast bar with waterfall edge, gas cooking, stainless steel appliances including dishwasher, marble splashback
- Both bedrooms offer mirrored built-in wardrobes whilst the master suite features ensuite bathroom
- Family size main bathroom with floor to ceiling tiling plus built-in mirrored storage
- Study nook and European style laundry with dryer
- Ducted air-conditioning and downlights throughout