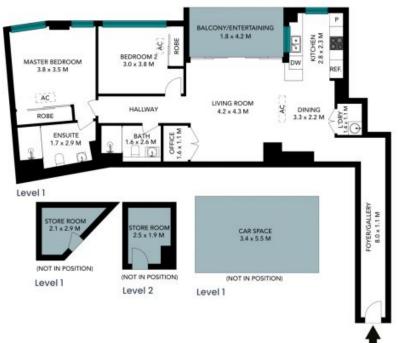

## 103/330 Church Street Parramatta

The floor given in multipolarity in a multipolarity in an indication and in metros between which in medical invariance and multipolarity in the course and only in their own requires. All other information provided has been indicated from reliable indicated from reliable

## 103/330 Church Street Parramatta

The floor plan is not to scale; measurements are indicative and in metres. All features included in this 3D plan are for inspiration purposes only.

This is not an exact replica of the property or the position of exterior elements. Plans should not be relied on. Interested parties should make and rely on their own enquiries.