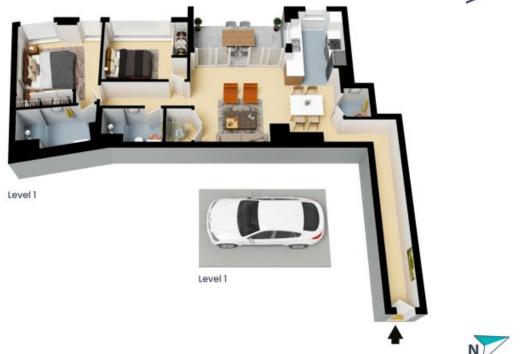

## 103/330 Church Street Parramatta

The floor given in multipolarity in a multipolarity in an indication and in metros between which in medical invariance and multipolarity in the course and only in their own requires. All other information provided has been indicated from reliable indicated from reliable

## 103/330 Church Street Parramatta

The floor plan is not to scale; measurements are indicative and in metres. All features included in this 3D plan are for inspiration purposes only.

This is not an exact replica of the property or the position of exterior elements. Plans should not be relied on. Interested parties should make and rely on their own enquiries.