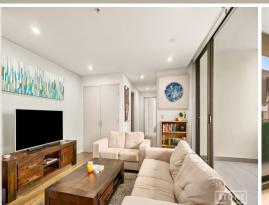

- Spacious, open plan kitchen / living / dining space with access to a covered balcony
- Large galley-style kitchen featuring 40mm stone benchtops, breakfast bar with waterfall edge, gas cooking, stainless steel appliances including dishwasher, marble splashback
- Both bedrooms offer mirrored built-in wardrobes whilst the master suite features ensuite bathroom
- Family size main bathroom with floor to ceiling tiling plus built-in mirrored storage
- Study nook and European style laundry with dryer
- Ducted air-conditioning and downlights throughout