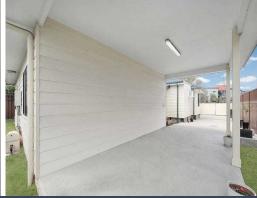

- Two bedrooms, with mirrored built-in wardrobes
- Modern kitchen with gas cooking appliances
- Spacious tiled lounge and dining areas
- Air-conditioning, timber flooring & ceiling fans throughout
- Fencing installed for additional privacy
- Modern bathroom with internal laundry
- Private backyard exclusive to the flat
- Undercover entertaining area