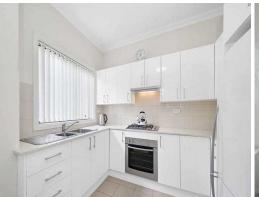

- Two bedrooms, with mirrored built-in wardrobes
- Modern kitchen with gas cooking appliances
- Spacious tiled lounge and dining areas
- Air-conditioning, timber flooring & ceiling fans throughout
- Fencing installed for additional privacy
- Modern bathroom with internal laundry
- Private backyard exclusive to the flat
- Undercover entertaining area