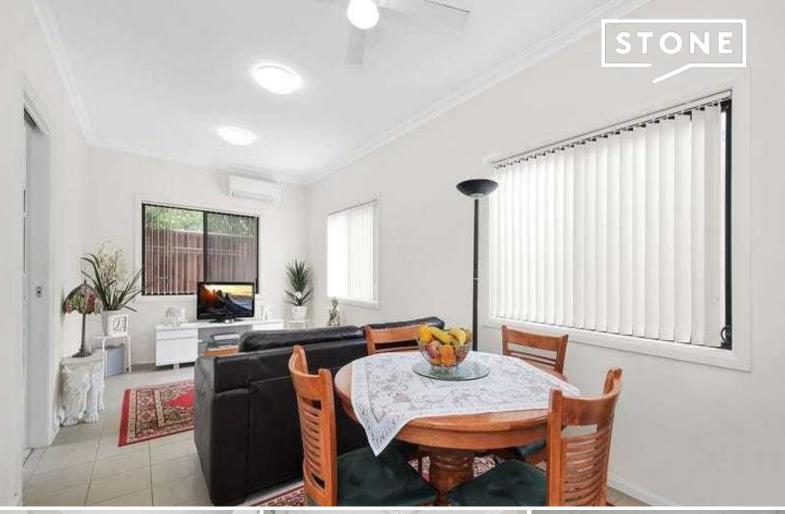

- Two bedrooms, with mirrored built-in wardrobes
- Modern kitchen with gas cooking appliances
- Spacious tiled lounge and dining areas
- Air-conditioning, timber flooring & ceiling fans throughout
- Fencing installed for additional privacy
- Modern bathroom with internal laundry
- Private backyard exclusive to the flat
- Undercover entertaining area