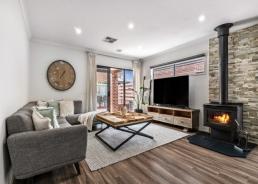

## Features include:

- Quality Burbank home
- Master bedroom with ensuite &WIR
- Double stone vanity
- High ceilings
- Theatre room including screen, projector & in built audio system
- Open plan kitchen and dining
- Feature lighting
- Walk in pantry, second built-in pantry