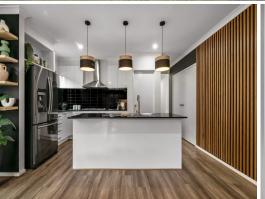

## Features include:

- Quality Burbank home
- Master bedroom with ensuite &WIR
- Double stone vanity
- High ceilings
- Theatre room including screen, projector & in built audio system
- Open plan kitchen and dining
- Feature lighting
- Walk in pantry, second built-in pantry