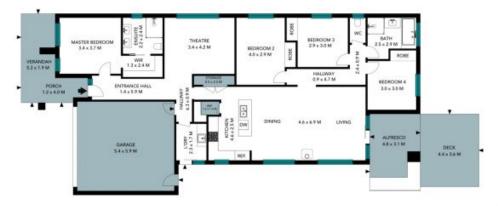

## 53 Lucknow Drive Beveridge

The site plan and floor plan are not to scale; measurements are indicative and in metres. Bushes and trees are placed for illustration purposes. Plans should not be relied on interested parties should make and rely on their own enquiries. All other information provided has been collected from reliable sources but cannot be guaranteed for accuracy.

The floor plan is not to scale; measurements are indicative and in metres. All features included in this 3D plan are for inspiration purposes only.

This is not an exact replica of the property or the position of exterior elements. Plans should not be relied on. Interested parties should make and rely on their own enquiries.