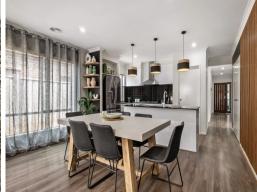

## Features include:

- Quality Burbank home
- Master bedroom with ensuite &WIR
- Double stone vanity
- High ceilings
- Theatre room including screen, projector & in built audio system
- Open plan kitchen and dining
- Feature lighting
- Walk in pantry, second built-in pantry