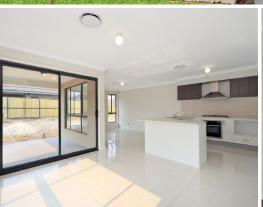

- Spacious open plan living and dining leading to sundrenched alfresco.
- Gourmet kitchen with butlers pantry & stainless steel appliances including gas cooking.
- Master bedroom complete with walk-in-robe and ensuite.
- Additional three generous size bedrooms with built-ins.
- Generous fully tiled bathroom with separate bath and shower.
- Rumpus area positioned on the upper level of the home.
- Double automatic garage with internal access.
- Internal Laundry with side access to outside.