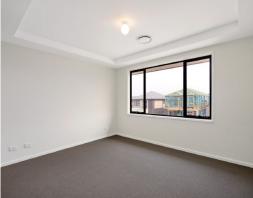

- Spacious open plan living and dining leading to sundrenched alfresco.
- Gourmet kitchen with butlers pantry & stainless steel appliances including gas cooking.
- Master bedroom complete with walk-in-robe and ensuite.
- Additional three generous size bedrooms with built-ins.
- Generous fully tiled bathroom with separate bath and shower.
- Rumpus area positioned on the upper level of the home.
- Double automatic garage with internal access.
- Internal Laundry with side access to outside.