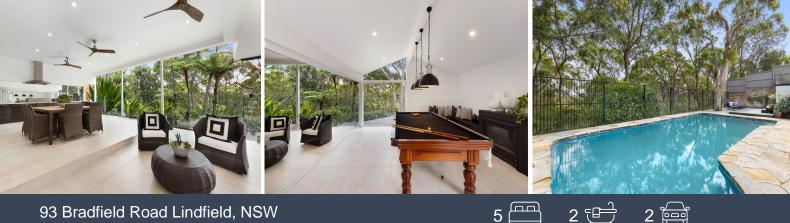

## Under Offer - Serene and private family oasis

Price:

Under Offer

- Flooded with natural light, featuring lofty cathedral ceilings and tall windows

- Versatile layout with multiple living spaces and a separate home office or optional fifth bedroom, family room equipped with a two-way Escea fireplace

- Spacious games room boasting a Jetmaster fireplace and bi-fold doors opening out to an expansive covered terrace

- Well-appointed kitchen with stone countertops, breakfast bar, gas cooktop, and premium Smeg appliances, complemented by a walk-in pantry

- Laundry with convenient powder room, four bedrooms on the upper level, all with built-in robes; master suite features a walk-in robe and ensuite

- Abundant storage options, split system reverse cycle air conditioning throughout
- Secured with gated access and intercom, featuring electric driveway gates