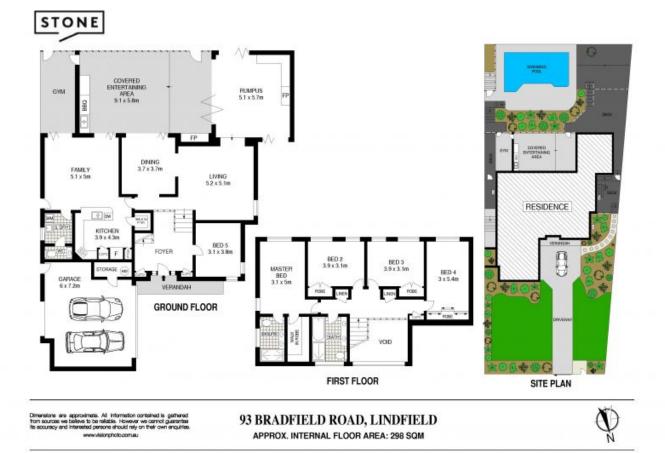

## Under Offer - Serene and private family oasis

Price:

Under Offer

- Flooded with natural light, featuring lofty cathedral ceilings and tall windows

- Versatile layout with multiple living spaces and a separate home office or optional fifth bedroom, family room equipped with a two-way Escea fireplace

- Spacious games room boasting a Jetmaster fireplace and bi-fold doors opening out to an expansive covered terrace

- Well-appointed kitchen with stone countertops, breakfast bar, gas cooktop, and premium Smeg appliances, complemented by a walk-in pantry

- Laundry with convenient powder room, four bedrooms on the upper level, all with built-in robes; master suite features a walk-in robe and ensuite

- Abundant storage options, split system reverse cycle air conditioning throughout
- Secured with gated access and intercom, featuring electric driveway gates