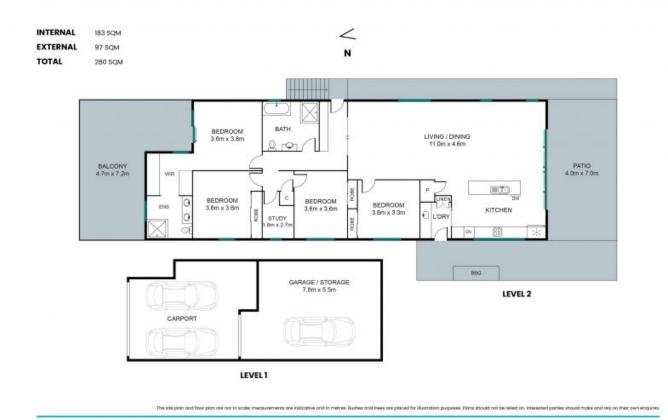

- 567sqm block with side access
- Flexible family friendly floorplan
- Both air-conditioning and ceiling fans in bedrooms and living area
- Fully fenced backyard
- Smeg stainless-steel appliances
- Security screens and blinds/shutters throughout
- Open plan kitchen/living/dining
- NBN Connected -Hybrid Fibre Coaxial