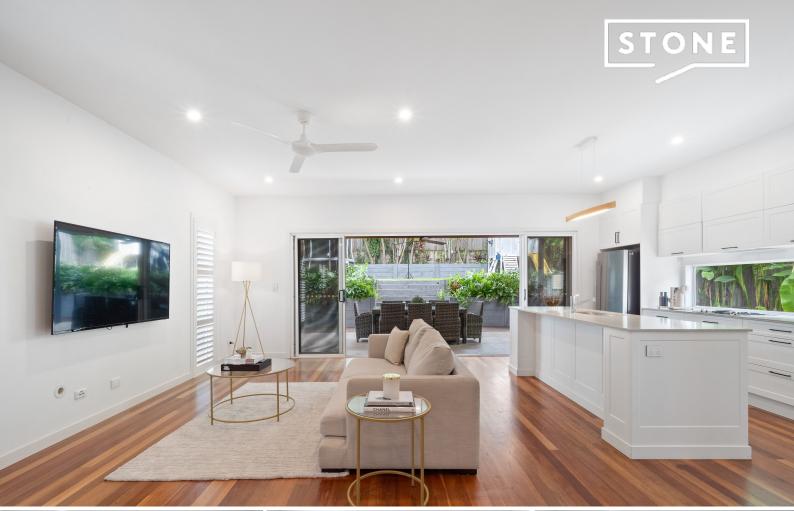

## Luxe Living

When it comes to single level living this home sets the benchmark, with an expansive floorplan complimented by the luxe finishes and fittings throughout. Situated in a leafy pocket of Wavell Heights just moments to shops, transport, playgrounds and schools. The fluid flowing floorplan connects indoor living to outdoor seamlessly and encapsulates the Queensland lifestyle.

- 567sqm block with side access
- Flexible family friendly floorplan
- Both air-conditioning and ceiling fans in bedrooms and living area
- Fully fenced backyard
- Smeg stainless-steel appliances
- Security screens and blinds/shutters throughout
- Open plan kitchen/living/dining
- NBN Connected -Hybrid Fibre Coaxial